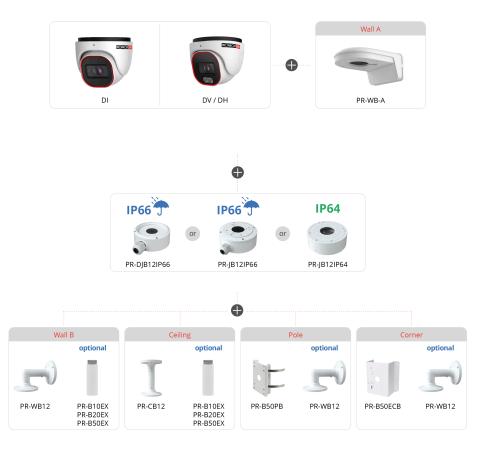

| Yes                                                         |
| Illumination        | 25m (2 High-Power White LED)                                |
| Power Supply        | DC12V/~420mA / PoE/~5.4W                                    |
| Protection Rate     | Water Proof: IP67                                           |
| Work Environment    | -30°C~60°C, 10%~90% Humidity                                |
| Bracket             | 3-Axis Bracket                                              |
| Dimensions          | Ø97mm×82.6mm                                                |
| Weight (gross)      | ~450g                                                       |
| Hard Reset Button   | Yes                                                         |



#### DIMENSIONS









### ACCESSORIES