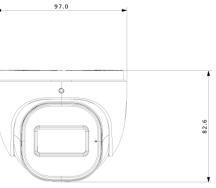

| Alarm               | No                                                          |
|---------------------|-------------------------------------------------------------|
| SD Card             | Event/Schedule based Main/Substream recording (Up to 128GB) |
| Wiegand             | N/A                                                         |
| Power               | DC Socket                                                   |
| Analog Video Output | No                                                          |
| Housing             |                                                             |
| ΡοΕ                 | Yes                                                         |
| Illumination        | 25m (2 High-Power White LED)                                |
| Power Supply        | DC12V/~420mA / PoE/~5.4W                                    |
| Protection Rate     | Water Proof: IP67                                           |
| Work Environment    | -30°C~60°C, 10%~90% Humidity                                |
| Bracket             | 3-Axis Bracket                                              |
| Dimensions          | Ø97mm×82.6mm                                                |
| Weight (gross)      | ~450g                                                       |
| Hard Reset Button   | Yes                                                         |

#### DIMENSIONS