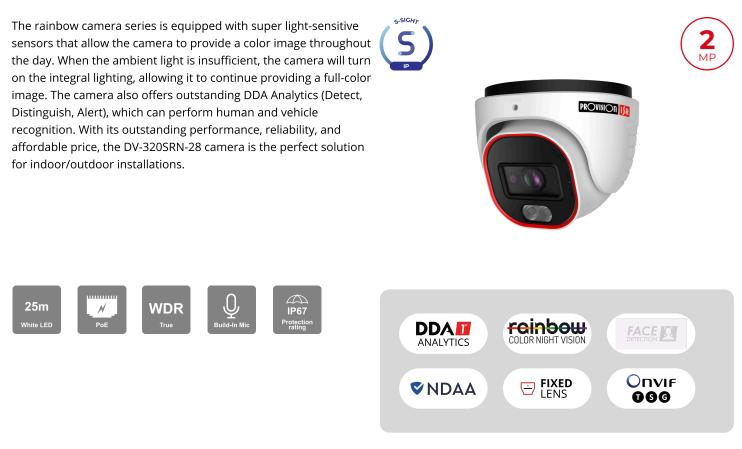

### DV-320SRN-28

#### 2MP Rainbox Fixed Lens Dome/Turret Camera with White LED and DDA1 Analytics

#### **MAIN FEATURES**

- DV-320SRN-28 2MP Rainbox Fixed Lens Dome/Turret Camera
- with White LED and DDA1 Analytics
- Sensor: 1/2.8" CMOS (16:9)
- Resolution: 1920×1080 25/30FPS (2MP)
- Lens: 2.8mm (105.2°) 24/7 Full-Color Day Mode
- Illumination: 25m (2 High-Power White LED)
- Compression: H.265+/ H.264+ / H.265 / H.264 / MJPEG
- General Analytics: Camera Tampering
- Al (Object Recognition): DDA Sterile Area, DDA Line Crossing

- True WDR (120dB), BLC, HLC, ROI
- SD Card: Event/Schedule Record (Up to 128GB)
- Built-in Microphone
- ONVIF: Profile T/S/G
- Water Proof: IP67
- Weight: ~450g
- Power: DC12V/~420mA / PoE/~5.4W

https://provision-isr.com