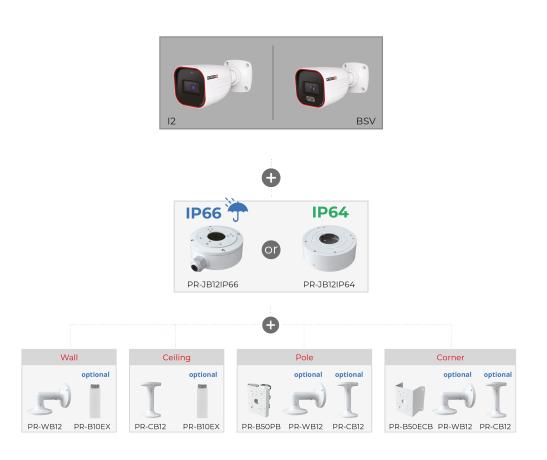

|
| Illumination        | 20m (1 High-Power IR LED)                                   |
| Power Supply        | DC12V/~350mA / PoE/~4.5W                                    |
| Protection Rate     | Water Proof: IP67                                           |
| Work Environment    | -30°C~60°C, 10%~90% Humidity                                |
| Bracket             | 3-Axis Bracket                                              |
| Dimensions          | 172.2x73.4x74.5mm                                           |
| Weight (gross)      | ~510g                                                       |
| Hard Reset Button   | Yes                                                         |



## 12-320IPSN-28-V4



#### DIMENSIONS



73.4





### ACCESSORIES