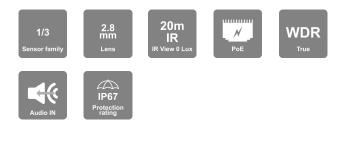

#### **MAIN FEATURES**

- I2-320IPSN-28-V4 2MP Fixed Lens Bullet Camera with IR LED and DDA1 Analytics
- Sensor: 1/2.8" CMOS (16:9)
- Resolution: 1920×1080 25/30FPS (2MP)
- Lens: 2.8mm (105°)
- True Day&Night ICR
- Illumination: 20m (1 High-Power IR LED)
- Compression: H.265+/ H.264+ / H.265 / H.264 / MJPEG
- Quantum IoT Nano agent by Check Point™
- General Analytics: Camera Tampering

- Al (Object Recognition): DDA Sterile Area, DDA Line Crossing
- True WDR, BLC, HLC, ROI
- SD Card: Event/Schedule Record (Up to 256GB)
- Audio input
- ONVIF: Profile T/S/G
- Water Proof: IP67
- Weight: ~510g
- Power: DC12V/~350mA / PoE/~4.5W

#### **SPECIFICATIONS**

| 3rd Party Cyber Protection |                                                                                                      |  |
|----------------------------|------------------------------------------------------------------------------------------------------|--|
| General                    | Quantum IoT Nano agent by Check Point™                                                               |  |
| Protection Methods         | Shell injection protection, File Monitor, Import-Table Protection, Dynamic-<br>Memory Protection     |  |
| NDAA Compliant             |                                                                                                      |  |
| NDAA Compliant             | Yes                                                                                                  |  |
| Video                      |                                                                                                      |  |
| Image Sensor               | 1/2.8" CMOS (16:9)                                                                                   |  |
| Effective Pixels           | 1920x1080                                                                                            |  |
| Electronic Shutter         | 1/25s ~ 1/100000s                                                                                    |  |
| Day & Night                | ICR                                                                                                  |  |
| Min. Illumination          | Day: 0.1lux / Night: 0.005lux (@F1.6, AGC on) 0lux with IR on                                        |  |
| Audio                      |                                                                                                      |  |
| Audio compression          | G.711A/G.711U                                                                                        |  |
| Communication              | One-Way Audio                                                                                        |  |
| Image                      |                                                                                                      |  |
| Image Settings             | AWB, AGC Adjustable, Exposure Mode (Auto) Sharpness, Saturation,<br>Brightness & Contrast Adjustable |  |
| Image Enhancement          | True WDR, BLC, HLC, ROI                                                                              |  |
| Noise Reduction            | 3D-DNR                                                                                               |  |
| Image Orientation          | Mirror/Flip, Corridor Mode                                                                           |  |
| Privacy Zone               | Yes                                                                                                  |  |
| Events and Analytics       |                                                                                                      |  |
| Analytics                  | General Analytics: Camera Tampering Al (Object Recognition): DDA Sterile<br>Area, DDA Line Crossing  |  |
| Motion Detection           | Yes                                                                                                  |  |
| Compression                |                                                                                                      |  |

# 12-320IPSN-28-V4

Alarm

No

| SD Card             | Event/Schedule based Main/Substream recording (Up to 256GB) |
|---------------------|-------------------------------------------------------------|
| Wiegand             | No                                                          |
| Power               | DC Socket                                                   |
| Analog Video Output | No                                                          |
| Housing             |                                                             |
| РоЕ                 | Yes                                                         |
| Illumination        | 20m (1 High-Power IR LED)                                   |
| Power Supply        | DC12V/~350mA / PoE/~4.5W                                    |
| Protection Rate     | Water Proof: IP67                                           |
| Work Environment    | -30°C~60°C, 10%~90% Humidity                                |
| Bracket             | 3-Axis Bracket                                              |
| Dimensions          | 172.2x73.4x74.5mm                                           |
| Weight (gross)      | ~510g                                                       |
| Hard Reset Button   | Yes                                                         |