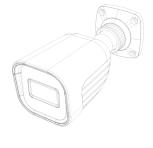

#### 2MP Fixed Lens Bullet Camera with IR LED and DDA1 Analytics

Equipped with a wide-angle 2.8mm fixed lens, this 2MP Bullet camera is designed for short-distance surveillance (up to 20m) in indoor and outdoor scenarios. Fitted with the new "Dual System" technology, the camera can deal with internal anomalies independently, making it more redundant to software-based issues. The camera offers outstanding DDA Analytics (Detect, Distinguish, Alert), which can perform human and vehicle recognition. With various detection rules and triggers, the I2-320IPSN-28-V4 is here to end false alarms

#### **MAIN FEATURES**

- I2-320IPSN-28-V4 2MP Fixed Lens Bullet Camera with IR LED and DDA1 Analytics
- Sensor: 1/2.8" CMOS (16:9)
- Resolution: 1920×1080 25/30FPS (2MP)
- Lens: 2.8mm (105°)
- True Day&Night ICR
- Illumination: 20m (1 High-Power IR LED)
- Compression: H.265+/ H.264+ / H.265 / H.264 / MJPEG
- Quantum IoT Nano agent by Check Point™
- General Analytics: Camera Tampering