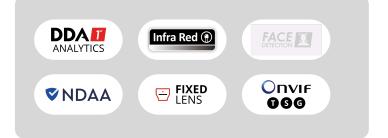

#### S-Sight

This series simplifies surveillance with high-quality images and enhanced night vision capabilities. Powered by AI (DDA<sup>™</sup> Video Analytics and Face Recognition) and equipped with Check Point protection for comprehensive monitoring. Choose from rainbow cameras, Motorized Varifocal options, and Anti-Vandal designs for high-security areas.

#### 2MP Fixed Lens Bullet Camera with IR LED and DDA1 Analytics

Equipped with a wide-angle 2.8mm fixed lens, this 2MP Bullet camera is designed for short-distance surveillance (up to 20m) in indoor and outdoor scenarios. Fitted with the new "Dual System" technology, the camera can deal with internal anomalies independently, making it more redundant to software-based issues. The camera offers outstanding DDA Analytics (Detect, Distinguish, Alert), which can perform human and vehicle recognition. With various detection rules and triggers, the I2-320IPSN-28-V4 is here to end false alarms

- Al (Object Recognition): DDA Sterile Area, DDA Line Crossing
- True WDR, BLC, HLC, ROI
- SD Card: Event/Schedule Record (Up to 256GB)
- Audio input
- ONVIF: Profile T/S/G
- Water Proof: IP67
- Weight: ~510g
- Power: DC12V/~350mA / PoE/~4.5W

#### **SPECIFICATIONS**

| 3rd Party Cyber Protection |                                                                                                      |  |
|----------------------------|------------------------------------------------------------------------------------------------------|--|
| General                    | Quantum IoT Nano agent by Check Point™                                                               |  |
| Protection Methods         | Shell injection protection, File Monitor, Import-Table Protection, Dynamic-<br>Memory Protection     |  |
| NDAA Compliant             |                                                                                                      |  |
| NDAA Compliant             | Yes                                                                                                  |  |
| Video                      |                                                                                                      |  |
| Image Sensor               | 1/2.8" CMOS (16:9)                                                                                   |  |
| Effective Pixels           | 1920x1080                                                                                            |  |
| Electronic Shutter         | 1/25s ~ 1/100000s                                                                                    |  |
| Day & Night                | ICR                                                                                                  |  |
| Min. Illumination          | Day: 0.1lux / Night: 0.005lux (@F1.6, AGC on) 0lux with IR on                                        |  |
| Audio                      |                                                                                                      |  |
| Audio compression          | G.711A/G.711U                                                                                        |  |
| Communication              | One-Way Audio                                                                                        |  |
| Image                      |                                                                                                      |  |
| Image Settings             | AWB, AGC Adjustable, Exposure Mode (Auto) Sharpness, Saturation,<br>Brightness & Contrast Adjustable |  |
| Image Enhancement          | True WDR, BLC, HLC, ROI                                                                              |  |
| Noise Reduction            | 3D-DNR                                                                                               |  |
| Image Orientation          | Mirror/Flip, Corridor Mode                                                                           |  |
| Privacy Zone               | Yes                                                                                                  |  |
| Events and Analytics       |                                                                                                      |  |
| Analytics                  | General Analytics: Camera Tampering Al (Object Recognition): DDA Sterile<br>Area, DDA Line Crossing  |  |
| Motion Detection           | Yes                                                                                                  |  |
| Compression                |                                                                                                      |  |