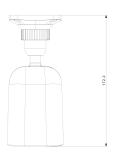

|
| Illumination        | 20m (1 High-Power IR LED)                                   |
| Power Supply        | DC12V/~350mA / PoE/~4.5W                                    |
| Protection Rate     | Water Proof: IP67                                           |
| Work Environment    | -30°C~60°C, 10%~90% Humidity                                |
| Bracket             | 3-Axis Bracket                                              |
| Dimensions          | 172.2x73.4x74.5mm                                           |
| Weight (gross)      | ~510g                                                       |
| Hard Reset Button   | Yes                                                         |



## 12-320IPSN-28-V4



#### DIMENSIONS



73.4





### ACCESSORIES