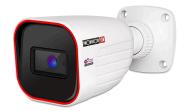

#### 2MP Fixed Lens Bullet Camera with IR LED and DDA1 Analytics

Equipped with a wide-angle 2.8mm fixed lens, this 2MP Bullet camera is designed for short-distance surveillance (up to 20m) in indoor and outdoor scenarios. Fitted with the new "Dual System" technology, the camera can deal with internal anomalies independently, making it more redundant to software-based issues. The camera offers outstanding DDA Analytics (Detect, Distinguish, Alert), which can perform human and vehicle recognition. With various detection rules and triggers, the I2-320IPSN-28-V4 is here to end false alarms

#### **MAIN FEATURES**

- I2-320IPSN-28-V4 2MP Fixed Lens Bullet Camera with IR LED and DDA1 Analytics
- Sensor: 1/2.8" CMOS (16:9)
- Resolution: 1920×1080 25/30FPS (2MP)
- Lens: 2.8mm (105°)
- True Day&Night ICR
- Illumination: 20m (1 High-Power IR LED)
- Compression: H.265+/ H.264+ / H.265 / H.264 / MJPEG
- Quantum IoT Nano agent by Check Point™
- General Analytics: Camera Tampering