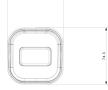

| Yes                                                         |
| Illumination        | 20m (1 High-Power IR LED)                                   |
| Power Supply        | DC12V/~350mA / PoE/~4.5W                                    |
| Protection Rate     | Water Proof: IP67                                           |
| Work Environment    | -30°C~60°C, 10%~90% Humidity                                |
| Bracket             | 3-Axis Bracket                                              |
| Dimensions          | 172.2x73.4x74.5mm                                           |
| Weight (gross)      | ~510g                                                       |
| Hard Reset Button   | Yes                                                         |



## 12-320IPSN-28-V4



#### DIMENSIONS



73.4





### ACCESSORIES