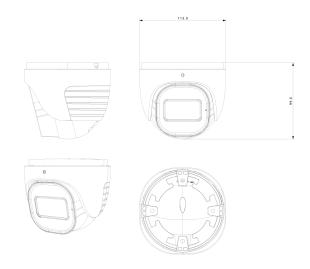

#### **DIMENSIONS**

| Housing           |                                                                                   |
|-------------------|-----------------------------------------------------------------------------------|
| РоЕ               | Yes                                                                               |
| Illumination      | 40m (1 High-Power IR LED) 40m (1 High-Power White LEDs) Red/Blue Strobe<br>Lights |
| Power Supply      | DC12V/~850mA / PoE/~12.5W                                                         |
| Protection Rate   | Water Proof: IP66                                                                 |
| Work Environment  | -30°C~60°C, 10%~90% Humidity                                                      |
| Bracket           | 3-Axis Bracket                                                                    |
| Dimensions        | Ø113mm×99.6mm                                                                     |
| Weight (gross)    | ~750g                                                                             |
| Hard Reset Button | Yes                                                                               |