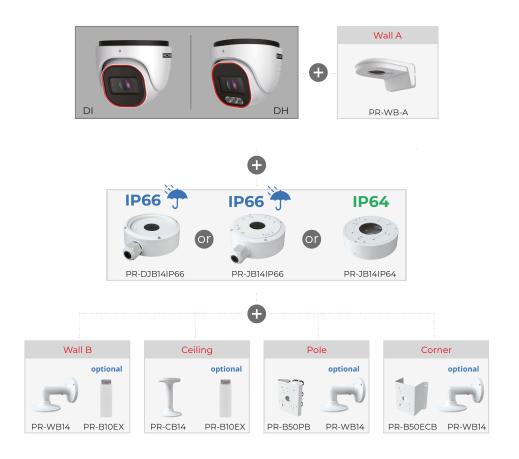

>Lights |
| Power Supply      | DC12V/~850mA / PoE/~12.5W                                                         |
| Protection Rate   | Water Proof: IP66                                                                 |
| Work Environment  | -30°C~60°C, 10%~90% Humidity                                                      |
| Bracket           | 3-Axis Bracket                                                                    |
| Dimensions        | Ø113mm×99.6mm                                                                     |
| Weight (gross)    | ~750g                                                                             |
| Hard Reset Button | Yes                                                                               |



#### **DIMENSIONS**



#### **ACCESSORIES**