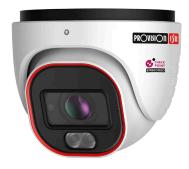

# 40m IR 4MP Active Deterrence Motorized Lens Large Dome/Turret Camera With Built-in Check Point Protection and Dual System Technology

Active deterrence cameras are designed to deter unwanted visitors by activating visual and audio alerts. Equipped with a 2.8-12mm motorized lens, this 4MP Dome/Turret camera is intended for medium-distance surveillance (up to 40m) in indoor and outdoor scenarios. This model complies with NDAA demands and ensures your device is cyber-protected round the clock with the integrated Check Point Quantum IoT Nano agent that provides an advanced threat prevention layer against the common attack vectors at runtime. The camera offers broad possibilities for Analytics, from Face Detection to the outstanding DDA Analytics (Detect, Distinguish, Alert) and the newly developed DDA2, which can perform object recognition, object counting, and investigate specifics such as age, color, gender, vehicle brand and much more. With various detection rules and triggers, the DH-340ADN-MVF-V4 camera is here to end false alarms.

#### **MAIN FEATURES**

- $\bullet$  DH-340ADN-MVF-V4 4MP Active Deterrence MVF Turret Camera with Hybrid LED and DDA2 Analytics
- Sensor: 1/3" CMOS (16:9)
- Resolution: 2592×1520 25/30FPS (4MP)
- $\bullet$  Lens: 2.8-12mm MVF with Auto Focus (95°-32°) ICR + 24/7 Full-Color Day Mode
- Illumination: 40m (1 High-Power IR LED) + 40m (1 High-Power White LEDs) + Red/Blue Strobe Lights
- Compression: H.265+/ H.264+ / H.265 / H.264 / MJPEG
- Quantum IoT Nano agent by Check Point™
- General Analytics: Camera Tampering
- Al (Object Recognition): DDA Sterile Area, DDA Line Crossing, DDA Object Counting (Line), DDA Object Counting (Area)
- Al (Face Detection): 10 Faces per frame