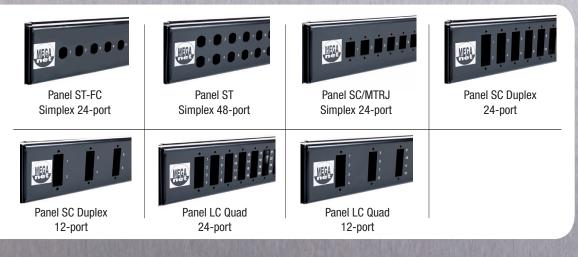

## **FEATURES**

- > ISO 11801, TIA/EIA 568.C and EN 50173 compliant.
- > 19" rack-mountable, 200mm deep.
- > Multiple adaptor options available i.e. ST, FC, SC, LC,
- > Individually labelled ports

- > Adjustable rack mounting brackets
- > Removable top plate
- Cable entry gland
- Cable management kit.