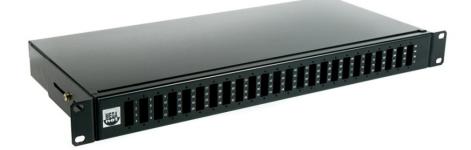

## **Optic Fibre Patch Panels**

LIGHTspeed

LIGHTspeed 19-inch rack-mountable optical fibre patch panels are designed for voice, video and data applications including 10 Gigabit/s Ethernet (IEE802.3ae). This makes them the ideal future proof solution for rapidly evolving backbone and desktop requirements.

## **FEATURES**

- > ISO 11801, TIA/EIA 568.C and EN 50173 compliant.
- > 19" rack-mountable, 200mm deep.
- > Multiple adaptor options available i.e. ST, FC, SC, LC,
- > Individually labelled ports

- > Adjustable rack mounting brackets
- > Removable top plate
- Cable entry gland
- Cable management kit.