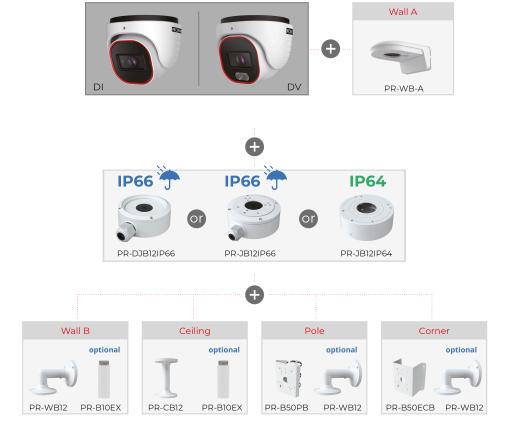

| Power               | DC Socket                                                   |
| Analog Video Output | No                                                          |

| Housing           |                              |
|-------------------|------------------------------|
| РоЕ               | Yes                          |
| Illumination      | 25m (2 High-Power White LED) |
| Power Supply      | DC12V/~460mA / PoE/~5.5W     |
| Protection Rate   | Water Proof: IP67            |
| Work Environment  | -30°C~60°C, 10%~90% Humidity |
| Bracket           | 3-Axis Bracket               |
| Dimensions        | Ø97mm×82.6mm                 |
| Weight (gross)    | ~450g                        |
| Hard Reset Button | Yes                          |



## **DIMENSIONS**



## **ACCESSORIES**