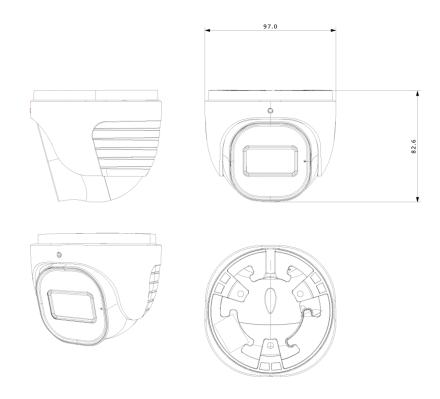

| Housing           |                              |
|-------------------|------------------------------|
| РоЕ               | Yes                          |
| Illumination      | 25m (2 High-Power White LED) |
| Power Supply      | DC12V/~460mA / PoE/~5.5W     |
| Protection Rate   | Water Proof: IP67            |
| Work Environment  | -30°C~60°C, 10%~90% Humidity |
| Bracket           | 3-Axis Bracket               |
| Dimensions        | Ø97mm×82.6mm                 |
| Weight (gross)    | ~450g                        |
| Hard Reset Button | Yes                          |

## **DIMENSIONS**