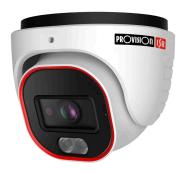

## **DV-340SRN-28**

#### 4MP 24/7 Full-Color Fixed Lens Small Dome/Turret Camera

The S-Sight rainbow camera series is equipped with super light-sensitive sensors that allow the camera to provide a color image throughout the day. When the ambient light is insufficient, the camera will turn on the integral lighting, allowing it to continue providing a full-color image. The camera also offers outstanding DDA Analytics (Detect, Distinguish, Alert), which can perform human and vehicle recognition. With its outstanding performance, reliability, and affordable price, the DV-340SRN-28 camera is the perfect solution for indoor/outdoor installations.

#### **MAIN FEATURES**

- DV-340SRN-28
- Sensor: 1/3" CMOS (16:9)
- Resolution: 2560×1440 25/30FPS (4MP)
- Lens: 2.8mm (99°) 24/7 Full-Color Day Mode
- Illumination: 25m (2 High-Power White LED)
- Compression: H.265+/ H.264+ / H.265 / H.264 / MJPEG
- General Analytics: Camera Tampering
- AI (Object Recognition): DDA Sterile Area, DDA Line Crossing