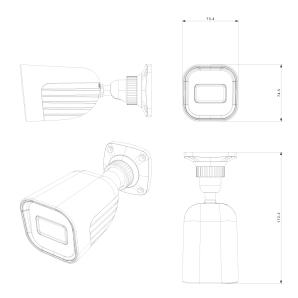

| Housing           |                              |
|-------------------|------------------------------|
| PoE               | Yes                          |
| Illumination      | 25m (2 High-Power White LED) |
| Power Supply      | DC12V/~420mA / PoE/~5.4W     |
| Protection Rate   | Water Proof: IP67            |
| Work Environment  | -30°C~60°C, 10%~90% Humidity |
| Bracket           | 3-Axis Bracket               |
| Dimensions        | 172.2x73.4x74.5mm            |
| Weight (gross)    | ~390g                        |
| Hard Reset Button | Yes                          |

### **DIMENSIONS**