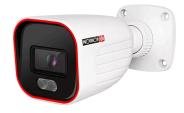

## **BSV-340SRN-36**

#### 40m IR 4MP 24/7 Full-Color Fixed Lens Small Bullet Camera

The S-Sight rainbow cameras are equipped with super light-sensitive sensors that allow the camera to provide a color image throughout the day. When the ambient light is insufficient, the camera will turn on the integral lighting, allowing it to continue providing a full-color image. The camera also offers outstanding DDA Analytics (Detect, Distinguish, Alert), which can perform human and vehicle recognition. With its outstanding performance, reliability, and affordable price, the BSV-340SRN-36 camera is the perfect solution for indoor/outdoor installations.

#### **MAIN FEATURES**

- BSV-340SRN-36
- Sensor: 1/2.8" CMOS (16:9)
- Resolution: 2560×1440 25/30FPS (4MP)
- Lens: 3.6mm (79°) 24/7 Full-Color Day Mode
- Illumination: 25m (2 High-Power White LED)
- Compression: H.265+/ H.264+ / H.265 / H.264 / MJPEG
- General Analytics: Camera Tampering
- Al (Object Recognition): DDA Sterile Area, DDA Line Crossing