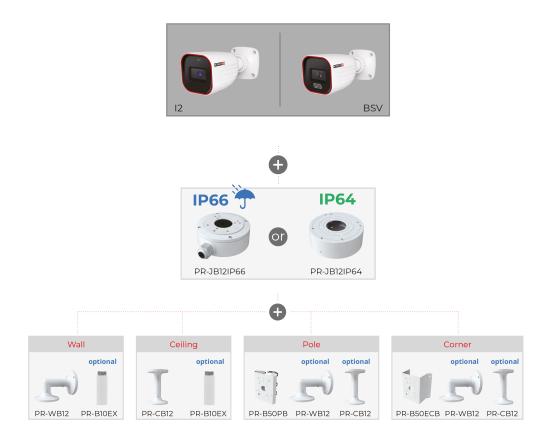

Power               | DC Socket                                                   |
| Analog Video Output | No                                                          |

| Housing           |                              |
|-------------------|------------------------------|
| PoE               | Yes                          |
| Illumination      | 25m (2 High-Power White LED) |
| Power Supply      | DC12V/~420mA / PoE/~5.4W     |
| Protection Rate   | Water Proof: IP67            |
| Work Environment  | -30°C~60°C, 10%~90% Humidity |
| Bracket           | 3-Axis Bracket               |
| Dimensions        | 172.2x73.4x74.5mm            |
| Weight (gross)    | ~390g                        |
| Hard Reset Button | Yes                          |



### **DIMENSIONS**



### **ACCESSORIES**