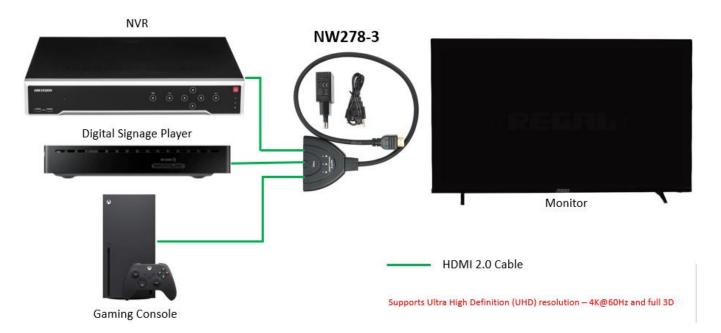

#### NW278-3 UHD 4K HDMI Switch 3-1

The NW278-3 lets you share a single display with 3 HDMI enabled video sources such as an NVR, Media Server or Gaming Console.

The switch features 3 independent inputs that each support 4K resolution and 7.1 surround sound audio.

## **Application**

Recommended use with 4K HDMI Cable

CB92-1-4K CB92-2-4K

CB92-5-4K CB92-10-4K

CB92-20-4K