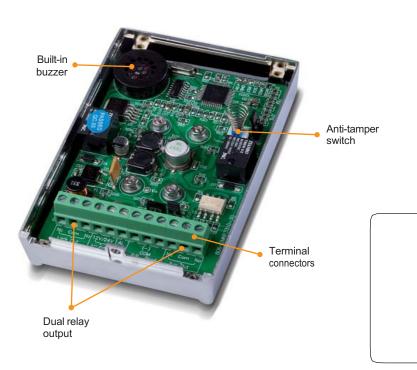

## Rugged Vandal resistant Weatherproof

Take control of your world

| E-Pad Features:                                                                  |                                                             |
|----------------------------------------------------------------------------------|-------------------------------------------------------------|
| • Weatherproof stainless steel faceplate                                         | • 99 User selectable 4 to 8 digit operating codes           |
| • Zinc alloy housing                                                             | Over 1 million code combinations                            |
| • Vandal resistant                                                               | Door alarm monitoring                                       |
| • Backlit keys                                                                   | <ul> <li>All features programmable via keypad</li> </ul>    |
| LED status indication                                                            | Non volatile memory                                         |
| <ul> <li>Dual relay output, common normally open/<br/>normally closed</li> </ul> | Selectable alarm conditions                                 |
| • 12-24Volt AC/DC operating voltage                                              | • Keypad deactivation after multiple incorrect code entries |
| • Built-in buzzer                                                                | • Bypass code facility                                      |
| Silent mode option                                                               | • Free exit button input                                    |
| Anti-tamper switch                                                               | • Stylish, compact design                                   |