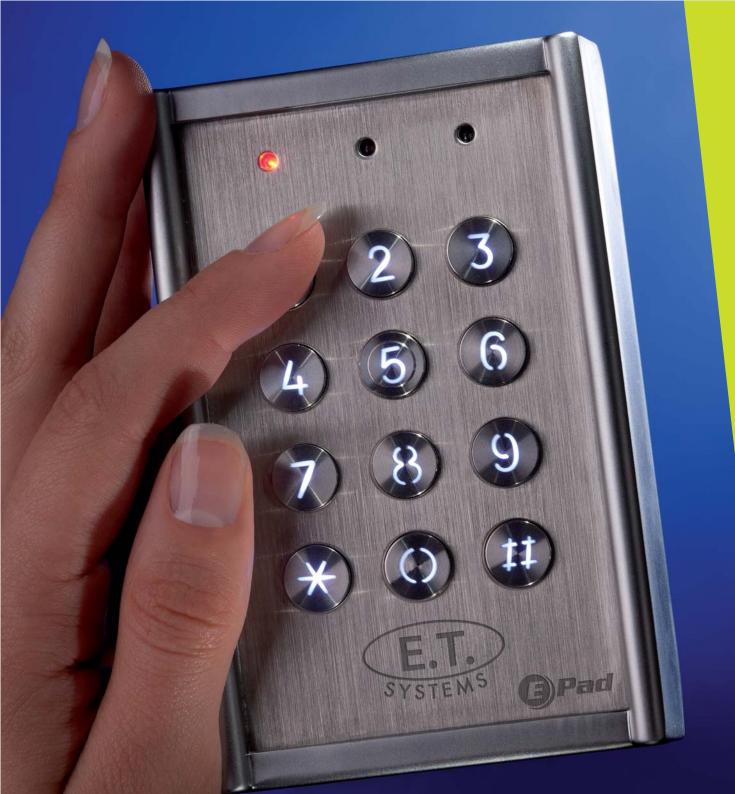

## Rugged Vandal resistant Weatherproof

Take control of your world

| E-Pad Features:                                                                  |                                                             |
|----------------------------------------------------------------------------------|-------------------------------------------------------------|
| • Weatherproof stainless steel faceplate                                         | • 99 User selectable 4 to 8 digit operating codes           |
| • Zinc alloy housing                                                             | Over 1 million code combinations                            |
| • Vandal resistant                                                               | Door alarm monitoring                                       |
| • Backlit keys                                                                   | <ul> <li>All features programmable via keypad</li> </ul>    |
| LED status indication                                                            | Non volatile memory                                         |
| <ul> <li>Dual relay output, common normally open/<br/>normally closed</li> </ul> | Selectable alarm conditions                                 |
| • 12-24Volt AC/DC operating voltage                                              | • Keypad deactivation after multiple incorrect code entries |
| • Built-in buzzer                                                                | • Bypass code facility                                      |
| Silent mode option                                                               | • Free exit button input                                    |
| Anti-tamper switch                                                               | • Stylish, compact design                                   |