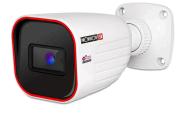

#### 2MP Fixed Lens Bullet Camera with IR LED and DDA1 Analytics

Equipped with a wide-angle 2.8mm fixed lens, this 2MP Bullet camera is designed for short-distance surveillance (up to 20m) in indoor and outdoor scenarios. Fitted with the new "Dual System" technology, the camera can deal with internal anomalies independently, making it more redundant to software-based issues. The camera offers outstanding DDA Analytics (Detect, Distinguish, Alert), which can perform human and vehicle recognition. With various detection rules and triggers, the I2-320IPSN-28-V4 is here to end false alarms

#### **MAIN FEATURES**

- I2-320IPSN-28-V4 2MP Fixed Lens Bullet Camera with IR LED and DDA1 Analytics
- Sensor: 1/2.8" CMOS (16:9)
- Resolution: 1920×1080 25/30FPS (2MP)
- Lens: 2.8mm (105°)
- True Day&Night ICR
- Illumination: 20m (1 High-Power IR LED)
- Compression: H.265+/ H.264+ / H.265 / H.264 / MJPEG
- Quantum IoT Nano agent by Check Point™
- General Analytics: Camera Tampering