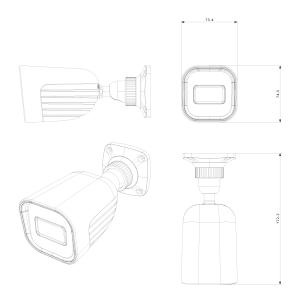

| Housing           |                              |
|-------------------|------------------------------|
| РоЕ               | Yes                          |
| Illumination      | 20m (1 High-Power IR LED)    |
| Power Supply      | DC12V/~350mA / PoE/~4.5W     |
| Protection Rate   | Water Proof: IP67            |
| Work Environment  | -30°C~60°C, 10%~90% Humidity |
| Bracket           | 3-Axis Bracket               |
| Dimensions        | 172.2x73.4x74.5mm            |
| Weight (gross)    | ~510g                        |
| Hard Reset Button | Yes                          |

## **DIMENSIONS**