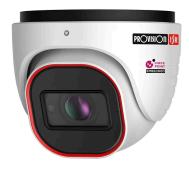

#### 4MP MVF Lens Dome/Turret Camera with IR LED and DDA2 Analytics

Equipped with a 2.8-12mm motorized lens, this 4MP Dome/Turret camera is designed for medium-distance surveillance (up to 40m) in indoor and outdoor scenarios. Fitted with the new "Dual System" technology, The DI-340IPEN-MVF-V4 can deal with internal anomalies independently, making it more redundant to software-based issues. The camera offers broad possibilities for Analytics, from Face Detection to the outstanding DDA Analytics (Detect, Distinguish, Alert), which can perform object recognition and object counting, and the newly developed DDA2, which can investigate specifics such as age, color, gender, vehicle brand and much more. This model complies with NDAA demands and ensures your device is cyber-protected round the clock with the integrated Check Point Quantum IoT Nano agent that provides an advanced threat prevention layer against the common attack vectors at runtime.

#### **MAIN FEATURES**

- DI-340IPEN-MVF-V4 4MP MVF Lens Dome/Turret Camera with IR LED and DDA2 Analytics
- Sensor: 1/3" CMOS
- Resolution: 2592×1520 25/30FPS (4MP)
- Lens: 2.8-12mm MVF with Auto Focus (100°-29°)
- True Day&Night ICR
- Illumination: 40m (3 High-Power IR LED)
- Compression: H.265+/ H.264+ / H.265 / H.264 / MJPEG
- Quantum IoT Nano agent by Check Point™
- General Analytics: Camera Tampering
- Al (Object Recognition): DDA Sterile Area, DDA Line Crossing, DDA Object Counting (Line), DDA Object Counting (Area)
- Al (Face Detection): 10 Faces per frame