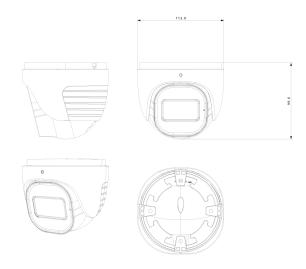

| Housing           |                              |
|-------------------|------------------------------|
| РоЕ               | Yes                          |
| Illumination      | 40m (3 High-Power IR LED)    |
| Power Supply      | DC12V/~700mA / PoE/~9.5W     |
| Protection Rate   | Water Proof: IP67            |
| Work Environment  | -30°C~60°C, 10%~90% Humidity |
| Bracket           | 3-Axis Bracket               |
| Dimensions        | Ø113mm×99.6mm                |
| Weight (gross)    | ~750g                        |
| Hard Reset Button | Yes                          |

### **DIMENSIONS**