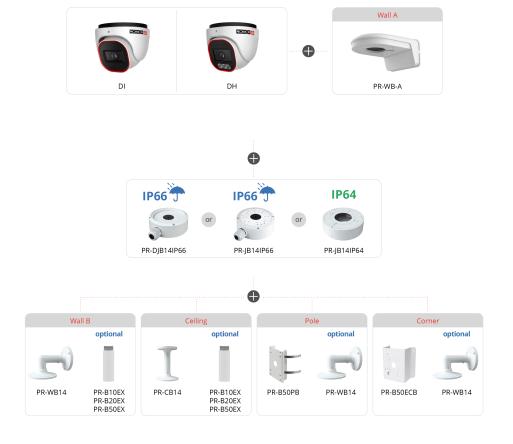

Power               | DC Socket                                                   |
| Analog Video Output | No                                                          |

| Housing           |                              |
|-------------------|------------------------------|
| РоЕ               | Yes                          |
| Illumination      | 40m (3 High-Power IR LED)    |
| Power Supply      | DC12V/~700mA / PoE/~9.5W     |
| Protection Rate   | Water Proof: IP67            |
| Work Environment  | -30°C~60°C, 10%~90% Humidity |
| Bracket           | 3-Axis Bracket               |
| Dimensions        | Ø113mm×99.6mm                |
| Weight (gross)    | ~750g                        |
| Hard Reset Button | Yes                          |



### **DIMENSIONS**



### **ACCESSORIES**