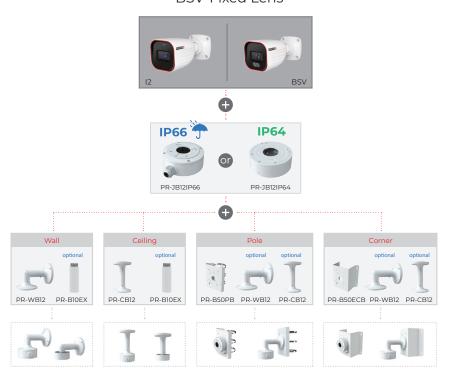

ital                                                        |
| Lens (Field Of View)   | 3.6mm Mega-Pixel Fixed                                         |
| Power                  | DC12V/300mA                                                    |
| Audio Connectivity     | Built-in Microphone                                            |
| Operation Temperature  | -30°C ~ 50°C, 10% ~ 90                                         |



## **BSV-320AR-36**



### **SPECIFICATIONS**

| Protection Rate | IP67                      |
|-----------------|---------------------------|
| Dimensions      | 172.2*73.4*74.5mm         |
| Net Weight      | ~475g                     |
| Junction Box    | PR-JB12IP66 - PR-JB12IP64 |

### **DIMENSIONS**



### **ACCESSORIES**

For I2-Fixed Lens & BSV-Fixed Lens