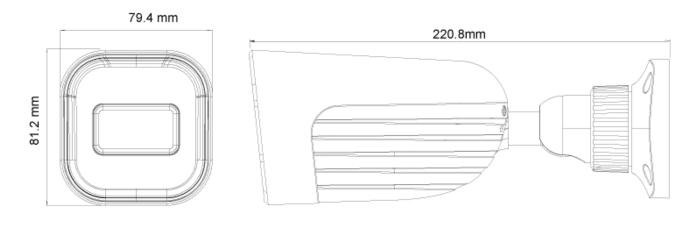

### **SPECIFICATIONS**

| Protection Rate | IP67                      |
|-----------------|---------------------------|
| Dimensions      | 172.2*73.4*74.5mm         |
| Net Weight      | ~475g                     |
| Junction Box    | PR-JB12IP66 - PR-JB12IP64 |

### **DIMENSIONS**