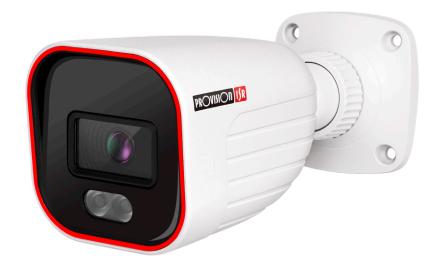

### **BSV-320AR-36**

#### 2MP 24/7 FULL-COLOR FIXED LENS BULLET CAMERA

The rainbow camera series is equipped with super light-sensitive sensors that allow the camera to provide a color image throughout the day. When the ambient light is insufficient, the camera will turn on the integral lighting, allowing it to continue providing a full-color image. Featuring 4in1 technology, the camera is ideal for Plug & Play over existing analog infrastructure. With its outstanding performance, reliability, and affordable price, the BSV-320AR-36 camera is the perfect solution for basic installations.