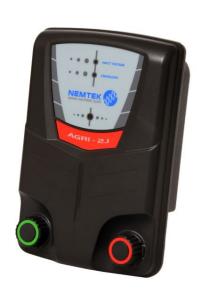

## Agri battery or mains - 20km

## AE-A020J

The Agri. 20km energizers can be powered with a battery or by mains, making them handy and adaptable depending on your needs.

## Features:

- Powers up to 20km of fence/32 acres/12.8ha (optimal conditions)
- Robust weather resistant system
- · Battery charge state indicator
- Energizer overload indicator
- · Day/night sensor
- · Powered by battery or mains power adaptor
- Adaptable mounting options (wall, fence wire or wooden post)
- Lightning protection
- Many programmable options via the LCD handheld remote (optional accessory) including adjustment of fence voltage and pulse rate, independent day/night setting, battery voltage reporting and fence performance monitoring

Output energy max 2J (stored energy 3.3J)

Output voltage open circuit 9.0kV

Output voltage @1000Ohms 6.5kV Output voltage @500Ohms 6.0kV

Power source: Battery 12Vdc, Power supply 12Vdc

IP rating 54

Dimensions: H190 X W115 XD76mm