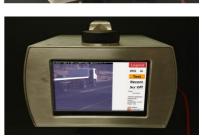

## **KEY FEATURES**

- Automatic Vehicle Classification (up to 4 classes)
- On-board ANPR (With optional ANPR module)
- Lane Identification (up to 6 lanes)
- · 6 second video clip for every offence
- Simultaneous Dual Direction operation
- High quality, 9MP colour day and night images (with optional flash)
- 200% Productivity increase compared to traditional laser cameras
- Up to 8 hour continuous operation on a single battery charge
- Built-in GPS / 3G / LTE / WiFi
- · High brightness touch screen for easy operation and fast setup
- Infringement data stored on the internal solid state memory is tamper proof and fully encrypted.
- · Robust and compact design
- Session statistics (Max speed, 85th%, average speed, vehicle count, session length, etc.)
- Ability to browse through previous images during a session
- Instant image zoom on every infringement image captured