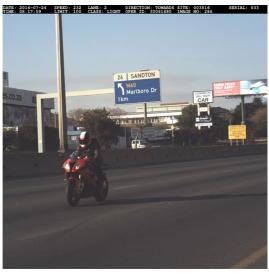

The **Syntell X2** is a Mobile Speed Camera based on the latest **4D HD Tracking Radar** technology and high resolution digital camera.

The system is operated through a high brightness touch screen display for fast and efficient camera operation in the harshest of conditions. The camera can cover up to six lanes of traffic and capture more than 2 consecutive offences per second. It tracks up to 126 targets simultaneously.

## **KEY FEATURES**

- Automatic Vehicle Classification (up to 4 classes)
- On-board ANPR (With optional ANPR module)
- Lane Identification (up to 6 lanes)
- · 6 second video clip for every offence
- Simultaneous Dual Direction operation
- High quality, 9MP colour day and night images (with optional flash)
- 200% Productivity increase compared to traditional laser cameras
- Up to 8 hour continuous operation on a single battery charge
- Built-in GPS / 3G / LTE / WiFi
- · High brightness touch screen for easy operation and fast setup
- Infringement data stored on the internal solid state memory is tamper proof and fully encrypted.
- · Robust and compact design
- Session statistics (Max speed, 85th%, average speed, vehicle count, session length, etc.)
- Ability to browse through previous images during a session
- Instant image zoom on every infringement image captured