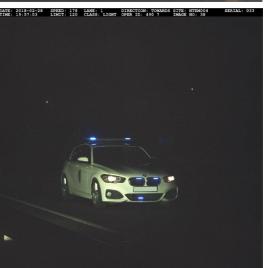

The **Syntell X2** is a Mobile Speed Camera based on the latest **4D HD Tracking Radar** technology and high resolution digital camera.

The system is operated through a high brightness touch screen display for fast and efficient camera operation in the harshest of conditions. The camera can cover up to six lanes of traffic and capture more than 2 consecutive offences per second. It tracks up to 126 targets simultaneously.

## **KEY FEATURES**

- Automatic Vehicle Classification (up to 4 classes)
- On-board ANPR (With optional ANPR module)
- Lane Identification (up to 6 lanes)
- · 6 second video clip for every offence
- Simultaneous Dual Direction operation
- High quality, 9MP colour day and night images (with optional flash)
- 200% Productivity increase compared to traditional laser cameras
- Up to 8 hour continuous operation on a single battery charge
- Built-in GPS / 3G / LTE / WiFi
- · High brightness touch screen for easy operation and fast setup
- Infringement data stored on the internal solid state memory is tamper proof and fully encrypted.
- · Robust and compact design
- Session statistics (Max speed, 85th%, average speed, vehicle count, session length, etc.)
- Ability to browse through previous images during a session
- Instant image zoom on every infringement image captured