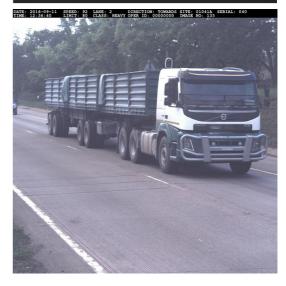

The **Syntell X2** is a Mobile Speed Camera based on the latest **4D HD Tracking Radar** technology and high resolution digital camera.

The system is operated through a high brightness touch screen display for fast and efficient camera operation in the harshest of conditions. The camera can cover up to six lanes of traffic and capture more than 2 consecutive offences per second. It tracks up to 126 targets simultaneously.

## **KEY FEATURES**

- Automatic Vehicle Classification (up to 4 classes)
- On-board ANPR (With optional ANPR module)
- Lane Identification (up to 6 lanes)
- · 6 second video clip for every offence
- Simultaneous Dual Direction operation
- High quality, 9MP colour day and night images (with optional flash)
- 200% Productivity increase compared to traditional laser cameras
- Up to 8 hour continuous operation on a single battery charge
- Built-in GPS / 3G / LTE / WiFi
- · High brightness touch screen for easy operation and fast setup
- Infringement data stored on the internal solid state memory is tamper proof and fully encrypted.
- · Robust and compact design
- Session statistics (Max speed, 85th%, average speed, vehicle count, session length, etc.)
- Ability to browse through previous images during a session
- Instant image zoom on every infringement image captured