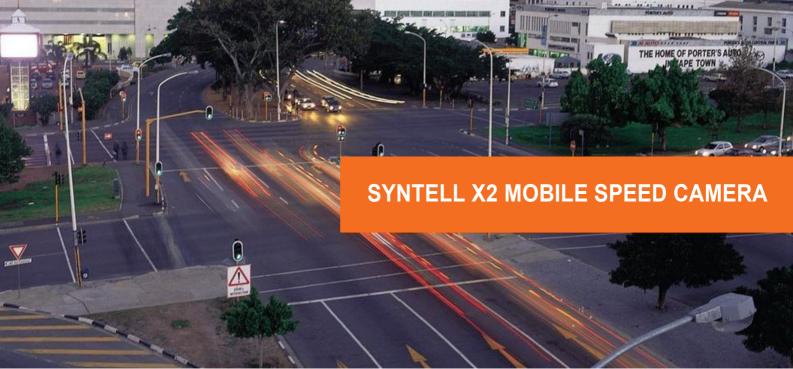

The **Syntell X2** is a Mobile Speed Camera based on the latest **4D HD Tracking Radar** technology and high resolution digital camera.

The system is operated through a high brightness touch screen display for fast and efficient camera operation in the harshest of conditions. The camera can cover up to six lanes of traffic and capture more than 2 consecutive offences per second. It tracks up to 126 targets simultaneously.

## **KEY FEATURES**

- Automatic Vehicle Classification (up to 4 classes)
- On-board ANPR (With optional ANPR module)
- Lane Identification (up to 6 lanes)
- · 6 second video clip for every offence
- Simultaneous Dual Direction operation
- High quality, 9MP colour day and night images (with optional flash)
- 200% Productivity increase compared to traditional laser cameras
- Up to 8 hour continuous operation on a single battery charge
- Built-in GPS / 3G / LTE / WiFi
- · High brightness touch screen for easy operation and fast setup
- Infringement data stored on the internal solid state memory is tamper proof and fully encrypted.
- · Robust and compact design
- Session statistics (Max speed, 85th%, average speed, vehicle count, session length, etc.)
- Ability to browse through previous images during a session
- Instant image zoom on every infringement image captured