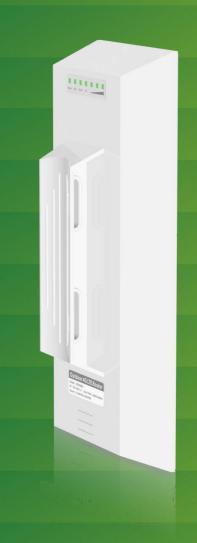

5GHz Hi-Power Outdoor Wireless CPE

WIS-Q800P

WIS Networks Limited

## **Product Overview**

WIS-Q800P is a 867Mbps 2\*2 MIMO outdoor wireless CPE for point-to-point and point-to-multi-point solutions. It is the most cost-effective and ultimate solution for WISPCPE, which provides incredible long range much better than any other vendors solution.

# **Specifications**

| Product code        | WIS-Q800P                                                                                                                                                                                                       |
|---------------------|-----------------------------------------------------------------------------------------------------------------------------------------------------------------------------------------------------------------|
| Architecture        | MIPSBE                                                                                                                                                                                                          |
| CPU                 | QCA9563+QCA9886                                                                                                                                                                                                 |
| Size of RAM         | 64MB                                                                                                                                                                                                            |
| Flash               | 16MB                                                                                                                                                                                                            |
| Radio               | -802.11a/n/ac radio -Speed up to 867 Mbps -Frequency Range:5.1-5.8GHz Tx Power up to 26dbm Rx Sensitivity 300M:-71dBm@10% PER 54M:-75dBm@10% PER                                                                |
| Antenna             | -16dBi dual-polarized directional antenna<br>-Beamwidth(HPBW): Horizontal: 60°, Vertical: 30°                                                                                                                   |
| Physical Parameters | Dimension:260x100x60mm  Weight:0.4kg  Enclosure: Weatherproof Plastic  ESD Protection: 8kV  Lightning Protection: 4kV  Working Temp: -40~65°C  Storage Temp: -40~85°C  Working Humidity: 10%~95% non-condensing |
| Interfaces          | -1x 10/100/1000 Base-T Ethernet (RJ45 with Passive PoE) -Reset                                                                                                                                                  |
| Power               | -24VDC, 0.5A                                                                                                                                                                                                    |
| LED                 | -Power: On/Off -LAN:On/Off/Flashing -RSSI Signal: 1,2,3                                                                                                                                                         |
| Warranty            | -1 Year                                                                                                                                                                                                         |
| Certification       | -CE, RoHS                                                                                                                                                                                                       |
| Power Consumption   | <10W                                                                                                                                                                                                            |
| Package content     | -WIS-Q800P -Quick Setup Guide -Power Adapter with Passive PoE -Mounting kits                                                                                                                                    |