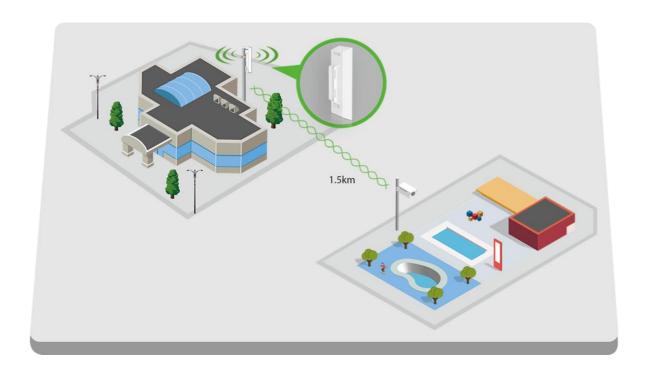

up to 867Mbps
- Narrower Beamwidth for noise immunity



#### **Wireless Solutions for Surveillance**

- Cost-effective passive PoE
- IP65 Waterproof
- Multiple mounting methods
- Extremely Amazing Performance



#### **Full Feature & Performance**

- Full Wis OS Support
- Auto-Distance Adjust
- 8km+ Availability





## **Features and Benefits**

- 16dBi panel antenna to build robust wireless PtP link
- Compliant with 802.11ac/n/a, Wireless speed up to 433Mbps
- Wireless Solutions for Surveillance
- 5 kilometers throughput 90+
- 80/40/20MHz selectable for channel bandwidth
- Easy deployment and adjustment with provided mounting kits
- Passive POE(24VDC) for flexible deployment
- Weather-proof design for outdoor environment
- Up to8kV ESD protection















## **Network Diagram**





# **Specifications**

| Product code        | WIS-Q800P                                                                                                                                                                                                       |
|---------------------|-----------------------------------------------------------------------------------------------------------------------------------------------------------------------------------------------------------------|
| Architecture        | MIPSBE                                                                                                                                                                                                          |
| CPU                 | QCA9563+QCA9886