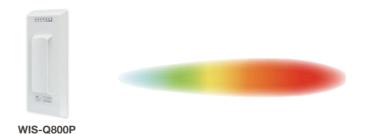

#### **Incredible Long Range**

- Up to 26dbm Tx Power
- 16dBi directional antenna
- Wireless Speed up to 867Mbps
- Narrower Beamwidth for noise immunity

## **Features and Benefits**

- 16dBi panel antenna to build robust wireless PtP link
- Compliant with 802.11ac/n/a, Wireless speed up to 433Mbps
- Wireless Solutions for Surveillance
- 5 kilometers throughput 90+
- 80/40/20MHz selectable for channel bandwidth
- Easy deployment and adjustment with provided mounting kits
- Passive POE(24VDC) for flexible deployment
- Weather-proof design for outdoor environment
- Up to8kV ESD protection