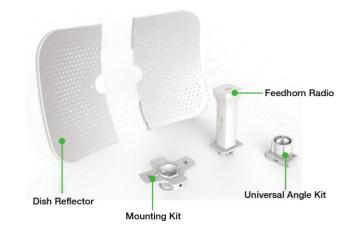

## **Revolutionary Design**

- Cost-effective passive PoE
- IP65 Waterproof
- Disassembled Dish Design
- 360 Universal Antenna Alignment

## Package content

- -WIS-D523 Radio
- -Quick Setup Guide
- -Power Adapter with Passive PoE
- -Mounting bracket & kits