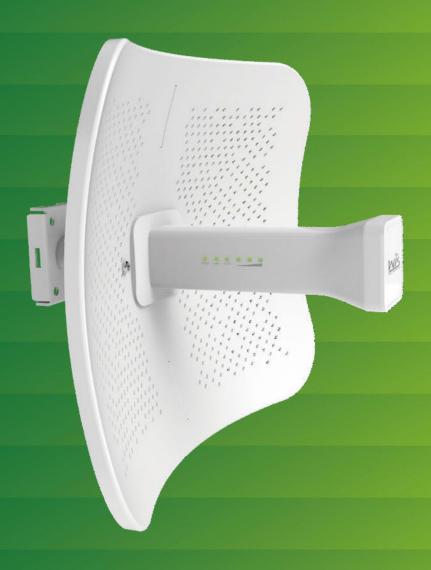

5GHz Outdoor Wireless Bridge

**WIS-D523** 

WIS Networks Ltd.

# **Product Overview**

WIS-D523 is a 433Mbps outdoor wireless dish bridge based on 802.11a/n/ac technology. It is industry die-cast IP65 design with high performance, cost-effective and dedicated to long distance wireless network solutions. Featuring the revolutionary WiD technology, WIS-D523 is fully compatible with Wis networks base station and CPE thus greatly improving the network scalability in throughput and latency. With 23dBi dish antenna, a pair of WIS-D523 can easily build 10km+ long range wireless connection and keep a high-speed rate. WIS-D523 is best applied to rural wireless Internet, wireless backhaul and other industrial wireless solutions.