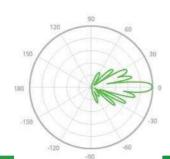

### **Physical Parameters**

-Dimension: 300\*400mm

-Wight: 1.5kg -Enclosure: (Dish) -ESD Protection: 8kV

-Working Temp:  $-20 \sim 50$ °C -Storage Temp:  $-30 \sim 60$ °C

-Working Humidity: 10% ~ 95% non-condensing

#### **Interfaces**

1x 10/100 Base-T Ethernet (LAN with Passive PoE)

## Security

Integrated Firewall

-WPA/WPA2;WPA-PSK/WPA2-PSK (AES/TKIP)

Encryption; 64/128-bit WEP;

#### LED

- -- Power: On/Off
- -- LAN:On/Off/Flashing
- -- WLAN:On/Off/Flashing
- -- RSSI Signal:1,2,3

#### Power

- -- 24VDC, 0.75A
- -- Power Consumption: 6W

#### Certifification

-- CE, RoHS

## Package content

- -WIS-D523 Radio
- -Quick Setup Guide
- -Power Adapter with Passive PoE
- -Mounting bracket & kits

# **Specifications**

#### **VSWR**



#### Vertical Azimuth



#### Vertical Elevation