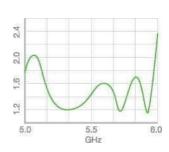

Horizontal:12, Vertical:12°
- -- Open space 5-10KM

### **Physical Parameters**

-Dimension: 300\*400mm

-Wight: 1.5kg -Enclosure: (Dish) -ESD Protection: 8kV

-Working Temp:  $-20 \sim 50$ °C -Storage Temp:  $-30 \sim 60$ °C

-Working Humidity: 10% ~ 95% non-condensing

#### **Interfaces**

1x 10/100 Base-T Ethernet (LAN with Passive PoE)

## Security

Integrated Firewall

-WPA/WPA2;WPA-PSK/WPA2-PSK (AES/TKIP)

Encryption; 64/128-bit WEP;

#### LED

- -- Power: On/Off
- -- LAN:On/Off/Flashing
- -- WLAN:On/Off/Flashing
- -- RSSI Signal:1,2,3

#### Power

- -- 24VDC, 0.75A
- -- Power Consumption: 6W

#### Certifification

-- CE, RoHS

## Package content

- -WIS-D523 Radio
- -Quick Setup Guide
- -Power Adapter with Passive PoE
- -Mounting bracket & kits

# **Specifications**

#### **VSWR**



#### Vertical Azimuth



#### Vertical Elevation