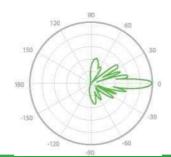

2°
- -- Open space 5-10KM

### **Physical Parameters**

-Dimension: 300\*400mm

-Wight: 1.5kg -Enclosure: (Dish) -ESD Protection: 8kV

-Working Temp:  $-20 \sim 50$ °C -Storage Temp:  $-30 \sim 60$ °C

-Working Humidity: 10% ~ 95% non-condensing

#### **Interfaces**

1x 10/100 Base-T Ethernet (LAN with Passive PoE)

## Security

Integrated Firewall

-WPA/WPA2;WPA-PSK/WPA2-PSK (AES/TKIP)

Encryption; 64/128-bit WEP;

#### LED

- -- Power: On/Off
- -- LAN:On/Off/Flashing
- -- WLAN:On/Off/Flashing
- -- RSSI Signal:1,2,3

#### Power

- -- 24VDC, 0.75A
- -- Power Consumption: 6W

#### Certifification

-- CE, RoHS

## Package content

- -WIS-D523 Radio
- -Quick Setup Guide
- -Power Adapter with Passive PoE
- -Mounting bracket & kits

# **Specifications**

#### **VSWR**



#### Vertical Azimuth



#### Vertical Elevation