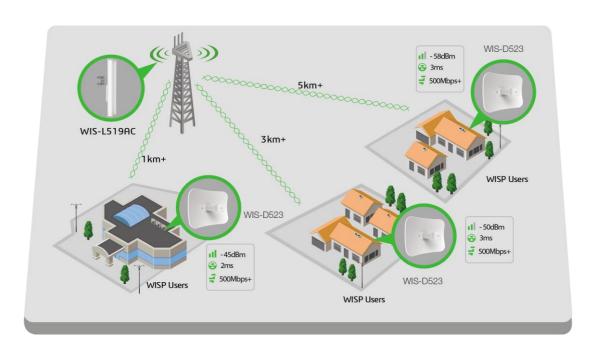

# **Network Diagram**

# **Features and Benefits**

- 23dBi dish antenna to build robust wireless PtP link
- Compliant with 802.11ac/n/a, Wireless speed up to 433Mbps
- Wireless Solutions for Surveillance
- 5 kilometers throughput 100Mbps+
- 40/20MHz selectable for channel bandwidth
- Easy deployment and adjustment with provided mounting kits
- Passive POE(24VDC) for flexible deployment
- Weather-proof design for outdoor environment
- Up to8kV ESD protection