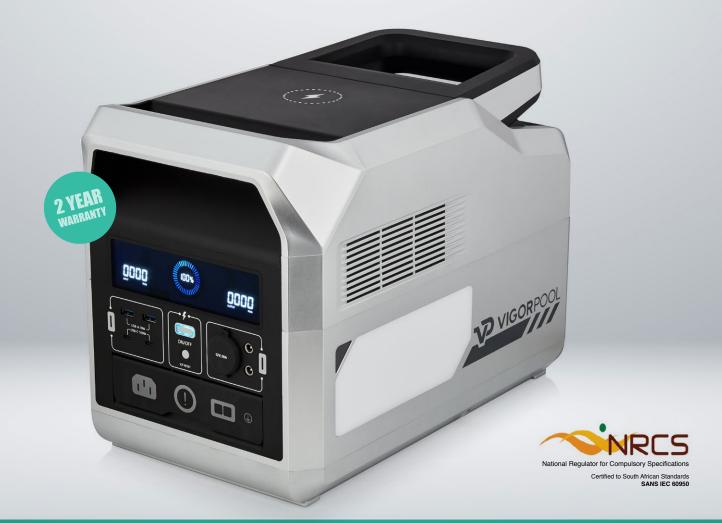

**The Vigorpool Captain 1200** brings you the latest technology and design in a portable power station. Combining a EV-grade LiFe04 battery, Pure Sine Wave 230V, 1200W inverter and a MPPT controller in a premium quality unit. The Captain 1200 offers fast charging in under 2-hours, true UPS functionality and the ability to link 2 units together to create double the capacity and output (2400W/2560Wh). Expertly designed to give you portable power to meet a wide variety of needs from load shedding and remote power, to camping and adventuring.

## **CAPTAIN 1200** IGORPOO **Portable Power Station**