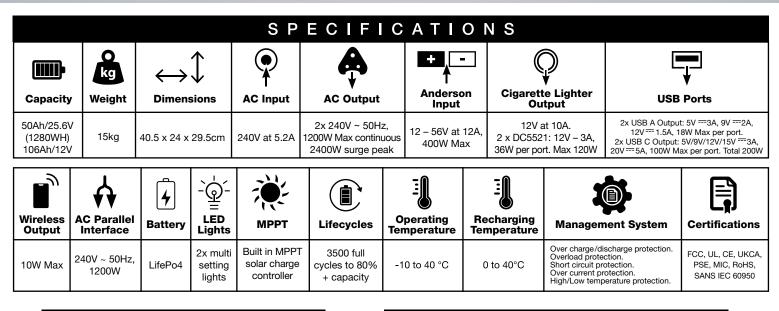

# Faster Charging. Longer Lasting.

- LARGE CAPACITY, YET FULLY PORTABLE
- 1280WH (106Ah/12V) LiFePo4 BATTERY
- EV GRADE LiFePo4 BATTERY (3500+ CYCLES TO 80%)
- 1200W AC OUTPUT (2400W PEAK)
- PURE SINE WAVE INVERTER

- 12V DC POWER OUTLET, USB-A & 100W USB-C PORTS
- TRUE UPS CAPABILITY (< 10MS SWITCH OVER)
- DOUBLE POWER CONNECT 2 UNITS TOGETHER
- CONTROL REMOTELY VIA THE APP
- SMART LCD DISPLAY