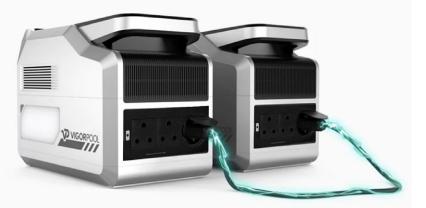

## PARALLEL OUTPUT CAPABILITY

Double the capacity; and double the output (2560Wh/2400W)