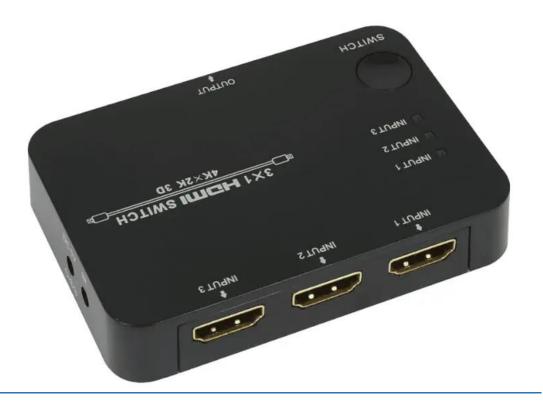

#### **Front View**

## NW278-1 (HDMI 2.0 - 3 Input 1 Output Switch)

The NW278-1 HDMI 3 x 1 Switch can switch any of the 3 available HDMI sources to one HDMI display. It supports video resolutions of up to 4K.

The HDMI Switch supports various audio and video features such as HDR, HDR10, Dolby Vision and HLG. It supports all 3D video formats as well.