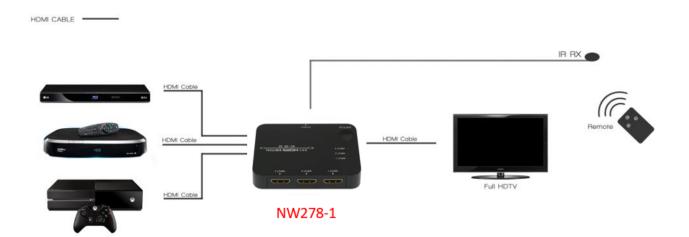

### **Application**

## NW278-1 (HDMI 2.0 - 3 Input 1 Output Switch)

The NW278-1 HDMI 3 x 1 Switch can switch any of the 3 available HDMI sources to one HDMI display. It supports video resolutions of up to 4K.

The HDMI Switch supports various audio and video features such as HDR, HDR10, Dolby Vision and HLG. It supports all 3D video formats as well.

The HDMI Switch also features low power consumption and can be controlled via either the panel button or via the included remote control.