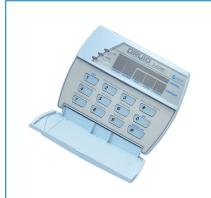

## **DRUID DUAL ZONE KEYPAD**

The Druid dual zone energizers can also be controlled and programmed with the optional LED dual zone keypad. The energizer can be installed near the fence and the keypad can be located where it is most convenient for the user

## **Features:**

- Up to two keypads can be connected to one energizer
- The fence voltage outputs can be adjusted using the keypad
- The siren and gate outputs can be bypassed using the keypad
- The dual zone keypad can be used with either of these energizer models: D25LCD, D28LCD