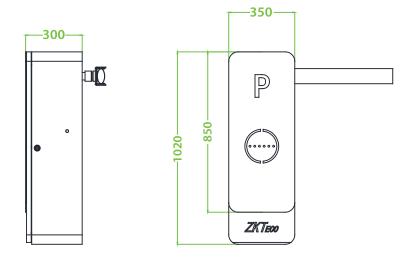

### **Dimensions (mm)**

## **Specifications**

| Model                    | BG1030L/R                                         | BG1045L/R | BG1060L/R |
|--------------------------|---------------------------------------------------|-----------|-----------|
| Operating Speed          | 1.5s                                              | 3s        | 5s        |
| Boom Arm Length          | 3m                                                | 4.5m      | 6m        |
| Boom Arm Type            | Telescopic straight boom arm                      |           |           |
| Chassis Dimension        | 350*300*1020mm                                    |           |           |
| Ingress Protection Level | IP54                                              |           |           |
| Motor Type               | 24V brushless DC electric motor                   |           |           |
| Output Power             | 120W                                              |           |           |
| Rated Current            | 6A                                                |           |           |
| Power Supply             | AC 220V, 50Hz (default); AC 110V, 60Hz (optional) |           |           |
| Operating Temperature    | -35°C to 70°C                                     |           |           |
| Operating Humidity       | <90%                                              |           |           |
| Motor MCBF               | 3 million times                                   |           |           |
| Remote Control Distance  | ≥30m                                              |           |           |
| Chassis Weight           | 45kg                                              |           |           |