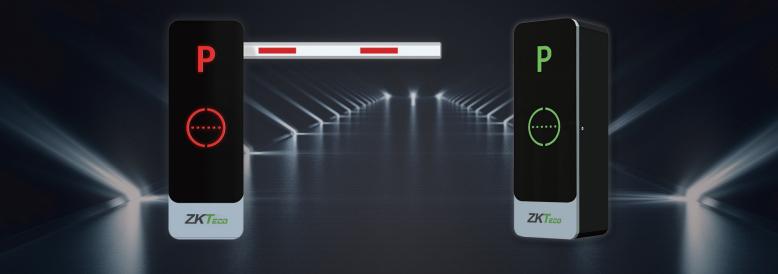

# **BG1000 Series Barrier Gates**

BG1000 series barrier gates adopt ZKTeco interactive LED chassis design, programmable control panel, and adopt high-efficiency Brushless DC motor and SCM421 material gear transmission structure. It has the advantages of fast speed, stable quality, rich function expansion, and so on. It is a better comprehensive performance barrier gate.