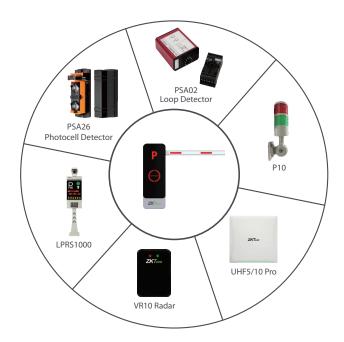

rent            | 6A                                                |           |           |
| Power Supply             | AC 220V, 50Hz (default); AC 110V, 60Hz (optional) |           |           |
| Operating Temperature    | -35°C to 70°C                                     |           |           |
| Operating Humidity       | <90%                                              |           |           |
| Motor MCBF               | 3 million times                                   |           |           |
| Remote Control Distance  | ≥30m                                              |           |           |
| Chassis Weight           | 45kg                                              |           |           |

### **Directions**



### **Dimensions (mm)**



### **Related Products**



V1. 0 2020. 12. 1