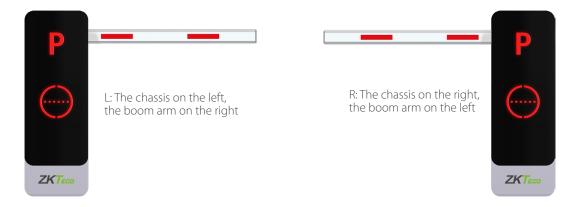

|           |           |
| Rated Current            | 6A                                                |           |           |
| Power Supply             | AC 220V, 50Hz (default); AC 110V, 60Hz (optional) |           |           |
| Operating Temperature    | -35°C to 70°C                                     |           |           |
| Operating Humidity       | <90%                                              |           |           |
| Motor MCBF               | 3 million times                                   |           |           |
| Remote Control Distance  | ≥30m                                              |           |           |
| Chassis Weight           | 45kg                                              |           |           |

### **Directions**



### **Dimensions (mm)**



### **Related Products**



V1. 0 2020. 12. 1