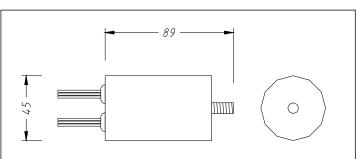

ications                     |                  |
|------------------------------------|------------------|
| Max continuous voltage             | 275V 50Hz        |
| Nom. input voltage                 | 230V AC 50Hz     |
| Max continuous current             | 10A              |
| Earth leakage current              | 1,5mA            |
| Max discharge current ismax (8/20) | 8kA              |
| Response time                      | <25ns            |
| Filtration                         | refer to graph 1 |
| Indication                         | Neon Lamp        |
| Temperature range                  | -20 C to +70 C   |
| Connections                        | Wire leads       |
| Standards compliance               | IEC61643-1       |



#### Filter characteristics



### **Dimensions**