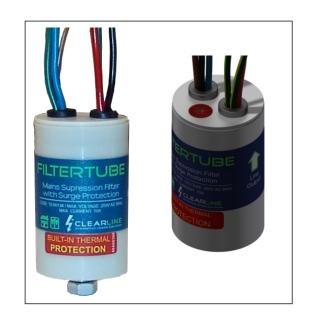

#### **Features**

- Built in surge suppression
- High surge capability
- Compact design
- Effective filtration
- Fire hazard protection
- Power indication

A line filter with surge suppression for effective protection against induced lightning transients and mains bourne noise. Intended for OEM applications, the Filtertube is a single stud mounting with wire leads on the input and output. Clearline's unique built-in thermal protection devices eliminates fire hazards.