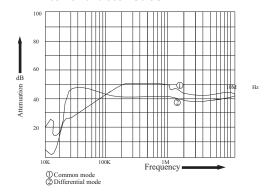

| Specifications                     |                  |
|------------------------------------|------------------|
| Max continuous voltage             | 275V 50Hz        |
| Nom. input voltage                 | 230V AC 50Hz     |
| Max continuous current             | 10A              |
| Earth leakage current              | 1,5mA            |
| Max discharge current ismax (8/20) | 8kA              |
| Response time                      | <25ns            |
| Filtration                         | refer to graph 1 |
| Indication                         | Neon Lamp        |
| Temperature range                  | -20 C to +70 C   |
| Connections                        | Wire leads       |
| Standards compliance               | IEC61643-1       |

#### Filter characteristics