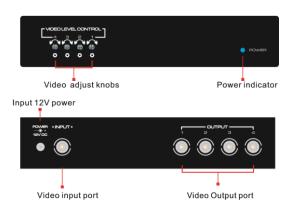

#### **FEATURES**

- 1. 4 Channel output; with separate automatic adjustment.
- 2. Support filtered input 60MHz broad band, and 120MHz signal processing broad band.
- 3. Compatible with HDCVI/HDTVI/AHD/Analogue video formats.
- 4. Anti-static protection, Metal housing.
- 5. Support desktop installation, wall mount and Rack mount.

# Specifications

| Item              |                         | Description                            |
|-------------------|-------------------------|----------------------------------------|
| Model             |                         | CC27-5                                 |
| Function          | Input Channel           | 1ch                                    |
|                   | Splitting Channel       | 4ch                                    |
| Power             | Power                   | 12DC                                   |
|                   | Consumption             | <3W                                    |
| Video             | Coax                    | BNC-F                                  |
|                   | Compatible video        | HD-TVI/ HD-CVI/ AHD and Analogue Video |
|                   | Signal input Bandwidth  | 60MHz                                  |
|                   | Signal output Bandwidth | 120MHz(-3dB)                           |
| Adjustment        | Brightness and Contrast | Adjusting Knob                         |
| LED<br>Indication | Power LED               | Blue                                   |
| Protection        | ESD                     | Level 3 Per: IEC610 00-4-2             |
| Environment       | Working Temperature     | -30°C∼85°C                             |
|                   | Humidity                | 0-95%                                  |
| Physical Property | Size                    | 110mm x 41mm x 50mm                    |
|                   | Case                    | Iron                                   |
|                   | Colour                  | Black                                  |