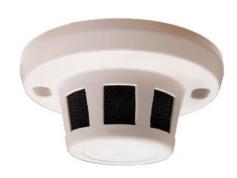

## CC231 Camera in a Smoke Detector Housing

| Image sensor               | SONY 1/3" CMOS              |                      |
|----------------------------|-----------------------------|----------------------|
| System                     | PAL                         | NTSC                 |
| Valid image                | 2.0MP                       |                      |
| Resolution                 | 1920 x 1080                 |                      |
| OSD Manu                   | Yes                         |                      |
| Video output               | TVI, AHD, CVI, CVBS         |                      |
| S/N Ratio                  | >48dB                       |                      |
| Min Illumination           | 0.1Lux/F1.2                 |                      |
| Lens Mount                 | Board Lens (3.7mm pin hole) |                      |
| Electronic shutter         | 1/50 ~ 1/100,000 sec        | 1/60 ~ 1/100,000 sec |
| Operating Temp             | -10°C to +50°C, RH 95% Max  |                      |
| Storage Temp<br>conditions | -20°C To +60°C, RH 95% Max  |                      |
| Input Power                | 12V DC                      |                      |
| Dimension                  | 120(Φ) x 57(H) (mm)         |                      |