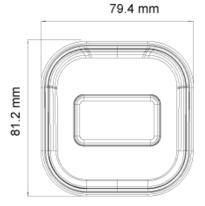

|
| D-Effect               | N/A                                                           |
| WDR                    | Digital                                                       |
| Lens (Field Of View)   | 3.6mm Mega-Pixel Fixed                                        |
| Power                  | DC12V/300mA                                                   |
| Operation Temperature  | -30°C ~ 50°C, 10% ~ 9                                         |



# **BSV-320AR-36**



### **SPECIFICATIONS**

| Protection Rate | IP67                      |
|-----------------|---------------------------|
| Dimensions      | 172.2*73.4*74.5mm         |
| Net Weight      | ~475g                     |
| Junction Box    | PR-JB12IP66 - PR-JB12IP64 |

### **DIMENSIONS**





### ACCESSORIES





PR-JB12IP66

PR-JB12IP64