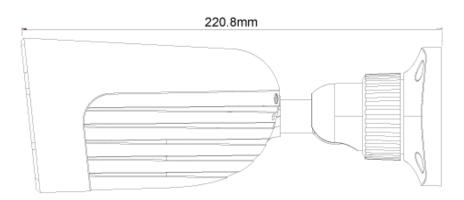

### **SPECIFICATIONS**

| Protection Rate | IP67                      |
|-----------------|---------------------------|
| Dimensions      | 172.2*73.4*74.5mm         |
| Net Weight      | ~475g                     |
| Junction Box    | PR-JB12IP66 - PR-JB12IP64 |

### **DIMENSIONS**