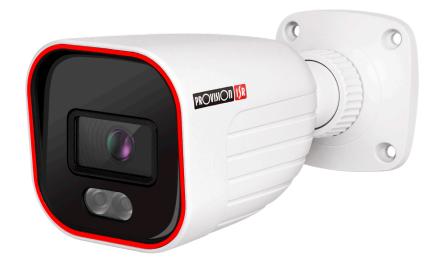

## **BSV-320AR-36**

#### 2MP 24/7 FULL-COLOR FIXED LENS BULLET CAMERA

The rainbow camera series is equipped with super light-sensitive sensors that allow the camera to provide a color image throughout the day. When the ambient light is insufficient, the camera will turn on the integral lighting, allowing it to continue providing a full-color image. Featuring 4in1 technology, the camera is ideal for Plug & Play over existing analog infrastructure. With its outstanding performance, reliability, and affordable price, the BSV-320AR-36 camera is the perfect solution for basic installations.