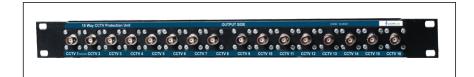

## **CCTV 16 way Protection Rack**

## **Features**

Easy Installation Low Insertion Loss Failsafe Protection

This Rack has 16 units for coaxial protection for high speed data transmission lines. Suitable for CCTV Systems. These devices exhibit negligible insertion loss and are fitted in-line at the equipment connection.

The 19" 1U Rack protection unit fits into a standard 19" cabinet.

| Specifications                             |                 |                 |
|--------------------------------------------|-----------------|-----------------|
| Max. operating voltage                     | +1V DC          | +1V DC          |
| Max operating current                      | 0,3A            | 0,3A            |
| Max. discharge current (Differential mode) | 10kA            | 10kA            |
| Max. discharge current (Common mode)       | 10kA            | 10kA            |
| Residual voltage (Differential mode)       | Approx.40V      | Approx.40V      |
| Residual voltage (Common mode)             | Approx. 120V    | Approx. 120V    |
| Insertion loss at 10MHz                    | 0,08dB          | 0,08dB          |
| Connectors                                 | BNC F-F         | BNC M-F         |
| Temperature range                          | -10 C to + 70 C | -10 C to + 70 C |
| Order code (Each unit)                     | 12-00299        | 12-00199        |
| Order code (Rack unit)                     | 12-00321        | 12-00614        |
| Order code (Panel only)                    | 12-00503        |                 |