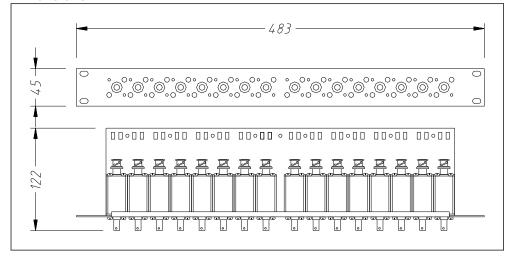

#### **Dimensions**

The 19" 1U Rack protection unit fits into a standard 19" cabinet.

| Specifications                             |                 |                 |
|--------------------------------------------|-----------------|-----------------|
| Max. operating voltage                     | +1V DC          | +1V DC          |
| Max operating current                      | 0,3A            | 0,3A            |
| Max. discharge current (Differential mode) | 10kA            | 10kA            |
| Max. discharge current (Common mode)       | 10kA            | 10kA            |
| Residual voltage (Differential mode)       | Approx.40V      | Approx.40V      |
| Residual voltage (Common mode)             | Approx. 120V    | Approx. 120V    |
| Insertion loss at 10MHz                    | 0,08dB          | 0,08dB          |
| Connectors                                 | BNC F-F         | BNC M-F         |
| Temperature range                          | -10 C to + 70 C | -10 C to + 70 C |
| Order code (Each unit)                     | 12-00299        | 12-00199        |
| Order code (Rack unit)                     | 12-00321        | 12-00614        |
| Order code (Panel only)                    | 12-00503        |                 |