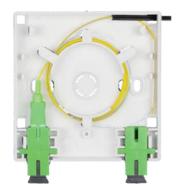

# LIGHTspeed Indoor Enclosure F01 (2xLC Duplex)

The LIGHTspeed indoor F01 enclosure provides an ergonomically and compact solution for next-generation networks, which aims to provide a visually pleasing customer fibre access point.

# **Product Specification**

| Description             | Value                          |
|-------------------------|--------------------------------|
| Dimensions (W x H x D)  | 86mm x 86mm x 19mm             |
| Maximum Splice Capacity | 4 Fibres                       |
| Adaptor Capacity        | 2 x SC Simplex   2 x LC Duplex |
| Cable Entry Port        | 4 x 4mm Cable OD               |
| Mounting Options        | Wall                           |
| Locking Mechanism       | Clip-on                        |