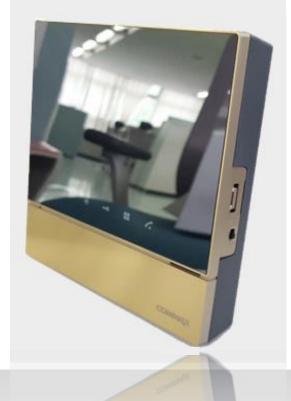

## MIRROR DESIGN has created a powerful and sophisticated beauty.

New | CDV-70H2 | World Best Design