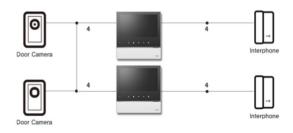

#### **WIRING DIAGRAM**

#### PRODUCT SPECIFICATION

| Power source    | AC 100-240V, 50/60Hz           |
|-----------------|--------------------------------|
| Display         | 7inch wide color LCD           |
| Mount type      | Surface-mounted type           |
| Operating temp. | 0°C~40°C                       |
| wiring          | Door camera : 4 wires          |
|                 | Interphone: 4 wires            |
| Distance        | Door camera : 50m[0.65ø]       |
|                 | Floor Distributor : 50m[0.65ø] |
| Consumption     | Max. 16W/standby 3W            |
| Dimension[mm]   | 180[W]x179.6[H]x28[D]          |
|                 |                                |

#### PRODUCT FUNCTION

- 7 inch TFT LED display
- Video talk and door lock release enable
- Hands free type design
- Expandable up to 2 monitors & 2 interphones & 2 cameras
- PAL/NTSC convertible
- OSD function