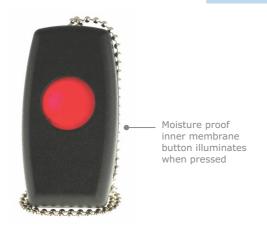

#### **Features**

Big button designed for elderly & frail people Moisture proof design

Unique antenna design incorporating the pendant chain to increase range by 50%

12V battery operation (23A Alkaline battery)

LED flashes when there is a low battery condition