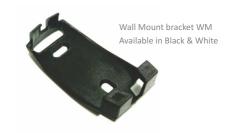

## **Order Codes**

| 1 Button Pendant Remote    | PTX1  |
|----------------------------|-------|
| Wall Mount bracket         | WM    |
| Replacement battery (23AE) | GP23A |