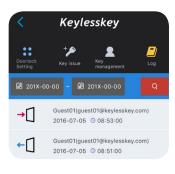

#### Audit Trail

- ► A 24/7 activity log in the Keyless key App tracks who enters your home and when
- Control who has access and when Choose to grant access for a period, or specific dates and times. You're in control