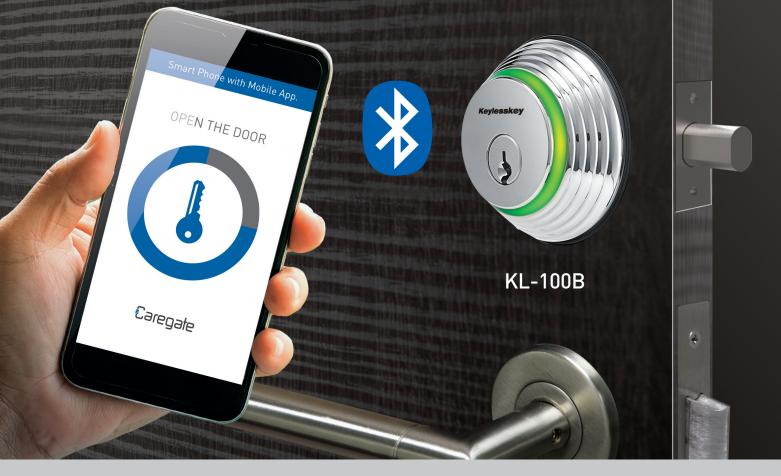

## The Convergence of Advanced Technology with your Door Lock.

Security, Convenience, Simple Installation and Operation Smart Phone/ Mechanical Key

The KL-100B provides the ultimate in safety, security, style and convenience for your home, business or rental property

### Simplicity without Compromising Security.

The KL-100B uses advanced encrypted Bluetooth communication for simple access control. No more copies or lost keys to worry about. Remote key via mobile phone, giving you total control.

#### Access by Smartphone

- Door lock is controlled by Smart Phone (d-key & i-key)
  Mobile App. makes access easy by using your Smart Phone
- ► Remote Access Key can be issued to a Visitor through the Admin Smart Phone You control and limit Access rights
- ▶ Visitor can install Mobile Client App. to receive encrypted access code
- Use smartphone to control conveniently with various options. Controllable through the app screen Controllable by flipping your smartphone.