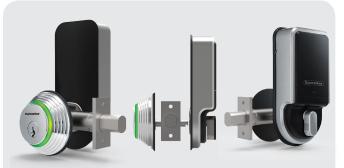

#### Easy Install

Easy DIY Installation with no additional holes in the door. Just replace your current deadbolt with just a screwdriver Easy to set up and program using the Keyless key apps Powered by standard AA batteries

#### **Mechnical Key Override**

- ▶ Mechanical Key control for emergency override
- Offers Mechanical & Electronic Master Key for Facility managers to easily manage multi-units housing such as Apartments/ Condos/ Rentals/ Vacation Properties/ Businesses