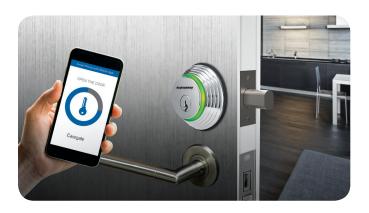

### Simplicity without Compromising Security.

The KL-100B uses advanced encrypted Bluetooth communication for simple access control. No more copies or lost keys to worry about. Remote key via mobile phone, giving you total control.

#### Access by Smartphone

- Door lock is controlled by Smart Phone (d-key & i-key)
  Mobile App. makes access easy by using your Smart Phone
- ► Remote Access Key can be issued to a Visitor through the Admin Smart Phone You control and limit Access rights
- ▶ Visitor can install Mobile Client App. to receive encrypted access code
- Use smartphone to control conveniently with various options. Controllable through the app screen Controllable by flipping your smartphone.