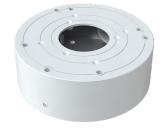

### **ACCESSORIES**

PR-JB12IP66 Small Water-proof Junction Box

PR-JB12IP64 Small Junction Box