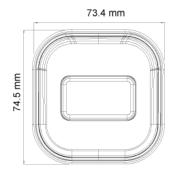

# **I2-350A-28**

| SPECIFICATIONS         |                                                                                      |
|------------------------|--------------------------------------------------------------------------------------|
| Image Sensor           | 1/2.7" 5MP SENSOR                                                                    |
| Image Format           | 5MP - 4:3. 4MP - 16:9                                                                |
| Effective Pixels       | 2608x1960                                                                            |
| Scanning System        | Progressive                                                                          |
| Resolution             | 5MP: 2592x1944 AHD/TVI<br>4MP: 2560x1440 AHD/TVI/CVI<br>CVBS: 700TVL                 |
| FPS                    | 25/30FPS                                                                             |
| Min. Illumination      | Color: 0.01lux @F1.2, AGC ON B/W: 0lux with IR                                       |
| D&N                    | True Day&Night-ICR                                                                   |
| IR LED                 | 1 LED Array (20m)                                                                    |
| OSD Menu               | Available via CoC Only                                                               |
| CoC Support            | Yes                                                                                  |
| Day & Night Mode       | Ext/Auto/Day/Night                                                                   |
| Backlight Compensation | BLC                                                                                  |
| S/N Ratio              | ≥52dB (AGC OFF)                                                                      |
| White Balance          | Auto / Auto->Set                                                                     |
| Noise Reduction        | 3D-DNR                                                                               |
| Video Output           | 5MP / 4MP (Selected by OSD Menu) AHD/TVI/CVI/CVBS + PAL/NTSC (Selected by DIP Switch |
| Privacy Mask           | No                                                                                   |
| D-Effect               | Mirror + Flip                                                                        |
| WDR                    | Digital                                                                              |
| Lens (Field Of View)   | 2.8mm Mega-Pixel Fixed (91°)                                                         |
| Power                  | DC12V/320mA                                                                          |
| Operation Temperature  | -30° ~ 50°,10% ~ 90% humidity                                                        |
| Protection Rate        | IP67                                                                                 |
| Dimensions             | 172.2*73.4*74.5mm                                                                    |
| Net Weight             | 475g                                                                                 |
| Junction Box           | PR-JB12IP66 - PR-JB12IP64                                                            |

### DIMENSIONS