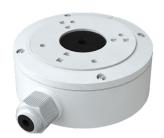

### **ACCESSORIES**

PR-JB12IP66 Small Water-proof Junction Box

PR-JB12IP64 Small Junction Box