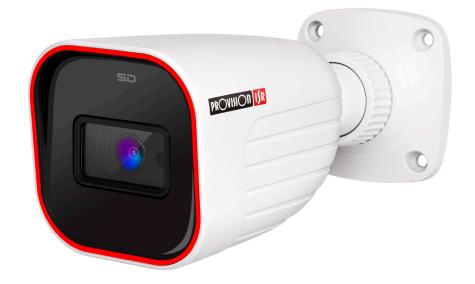

## **I2-350A-28**

# 40M IR 1080P PRO HD ANALOG FIXED LENS BULLET CAMERA

Equipped with a 2.8mm fixed lens, this 5MP bullet camera is designed for short distance surveillance systems (up to 20m) for both indoor and outdoor scenarios.

Featuring 4in1 technology selectable by a protected DIPswitch the camera is ideal for Plug & Play over existing analog infrastructure.

#### **MAIN FEATURES**

- 5MP
- Pro Series
- 2592x1944 Resolution
- Wide field of view 91°
- 3D-DNR
- 4 in 1 (DIP Switch AHD/TVI/CVI/CVBS + PAL/NTSC)
- IP67
- COC support