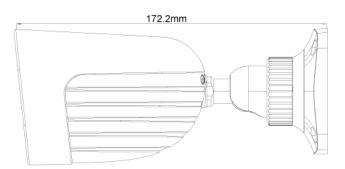

# **I2-350A-28**

| SPECIFICATIONS         |                                                                                      |
|------------------------|--------------------------------------------------------------------------------------|
| Image Sensor           | 1/2.7" 5MP SENSOR                                                                    |
| Image Format           | 5MP - 4:3. 4MP - 16:9                                                                |
| Effective Pixels       | 2608x1960                                                                            |
| Scanning System        | Progressive                                                                          |
| Resolution             | 5MP: 2592x1944 AHD/TVI<br>4MP: 2560x1440 AHD/TVI/CVI<br>CVBS: 700TVL                 |
| FPS                    | 25/30FPS                                                                             |
| Min. Illumination      | Color: 0.01lux @F1.2, AGC ON B/W: 0lux with IR                                       |
| D&N                    | True Day&Night-ICR                                                                   |
| IR LED                 | 1 LED Array (20m)                                                                    |
| OSD Menu               | Available via CoC Only                                                               |
| CoC Support            | Yes                                                                                  |
| Day & Night Mode       | Ext/Auto/Day/Night                                                                   |
| Backlight Compensation | BLC                                                                                  |
| S/N Ratio              | ≥52dB (AGC OFF)                                                                      |
| White Balance          | Auto / Auto->Set                                                                     |
| Noise Reduction        | 3D-DNR                                                                               |
| Video Output           | 5MP / 4MP (Selected by OSD Menu) AHD/TVI/CVI/CVBS + PAL/NTSC (Selected by DIP Switch |
| Privacy Mask           | No                                                                                   |
| D-Effect               | Mirror + Flip                                                                        |
| WDR                    | Digital                                                                              |
| Lens (Field Of View)   | 2.8mm Mega-Pixel Fixed (91°)                                                         |
| Power                  | DC12V/320mA                                                                          |
| Operation Temperature  | -30° ~ 50°,10% ~ 90% humidity                                                        |
| Protection Rate        | IP67                                                                                 |
| Dimensions             | 172.2*73.4*74.5mm                                                                    |
| Net Weight             | 475g                                                                                 |
| Junction Box           | PR-JB12IP66 - PR-JB12IP64                                                            |

### DIMENSIONS