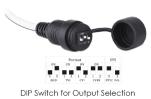

Featuring 4in1 technology selectable by a protected DIPswitch the camera is ideal for Plug & Play over existing analog infrastructure.

#### **MAIN FEATURES**

- 5MP
- Pro Series
- 2592x1944 Resolution
- Wide field of view 91°
- 3D-DNR
- 4 in 1 (DIP Switch AHD/TVI/CVI/CVBS + PAL/NTSC)
- IP67
- COC support

# **I2-350A-28**

| SPECIFICATIONS         |                                                                                      |
|------------------------|--------------------------------------------------------------------------------------|
| Image Sensor           | 1/2.7" 5MP SENSOR                                                                    |
| Image Format           | 5MP - 4:3. 4MP - 16:9                                                                |
| Effective Pixels       | 2608x1960                                                                            |
| Scanning System        | Progressive                                                                          |
| Resolution             | 5MP: 2592x1944 AHD/TVI<br>4MP: 2560x1440 AHD/TVI/CVI<br>CVBS: 700TVL                 |
| FPS                    | 25/30FPS                                                                             |
| Min. Illumination      | Color: 0.01lux @F1.2, AGC ON B/W: 0lux with IR                                       |
| D&N                    | True Day&Night-ICR                                                                   |
| IR LED                 | 1 LED Array (20m)                                                                    |
| OSD Menu               | Available via CoC Only                                                               |
| CoC Support            | Yes                                                                                  |
| Day & Night Mode       | Ext/Auto/Day/Night                                                                   |
| Backlight Compensation | BLC                                                                                  |
| S/N Ratio              | ≥52dB (AGC OFF)                                                                      |
| White Balance          | Auto / Auto->Set                                                                     |
| Noise Reduction        | 3D-DNR                                                                               |
| Video Output           | 5MP / 4MP (Selected by OSD Menu) AHD/TVI/CVI/CVBS + PAL/NTSC (Selected by DIP Switch |
| Privacy Mask           | No                                                                                   |
| D-Effect               | Mirror + Flip                                                                        |
| WDR                    | Digital                                                                              |
| Lens (Field Of View)   | 2.8mm Mega-Pixel Fixed (91°)                                                         |
| Power                  | DC12V/320mA                                                                          |
| Operation Temperature  | -30° ~ 50°,10% ~ 90% humidity                                                        |
| Protection Rate        | IP67                                                                                 |
| Dimensions             | 172.2*73.4*74.5mm                                                                    |
| Net Weight             | 475g                                                                                 |
| Junction Box           | PR-JB12IP66 - PR-JB12IP64                                                            |