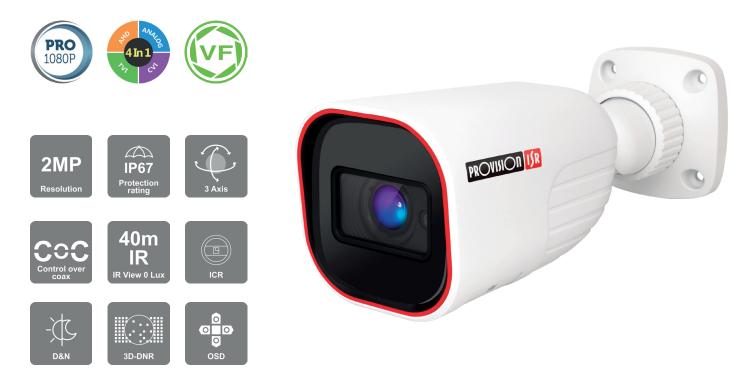

#### 2MP HD ANALOG BULLET CAMERA

Equipped with a 2.8-12mm varifocal lens this 2MP bullet camera is perfect for medium distance surveillance (up to 40m) in both indoor and outdoor scenarios. Featuring 4in1 technology selectable output the camera is suitable in applications where existing analog infrastructure is available and users have a need for the latest HD technology.

#### **MAIN FEATURES**

- 2MP
- Pro Series
- 1920x1080 Resolution
- 2.8-12mm Varifocal (88°-33°)
- 3D-DNR
- 4 in 1 (DIP Switch AHD/TVI/CVI/CVBS + PAL/NTSC)
- IP67
- COC support

#### SPECIFICATIONS

| Image Sensor                                                                     | 1/2.9" 2MP Sensor                                                                                       |
|----------------------------------------------------------------------------------|---------------------------------------------------------------------------------------------------------|
| Image Format                                                                     | 16:9                                                                                                    |
| Effective Pixels                                                                 | 1936x1096                                                                                               |
| Scanning System                                                                  | Progressive                                                                                             |
| Resolution                                                                       | 2MP: 1920x1080 AHD/TVI/CVI<br>1MP: 1280x720 AHD/TVI/CVI<br>CVBS: 700TVL                                 |
| FPS                                                                              | 25/30FPS                                                                                                |
| Min. Illumination                                                                | Color: 0.005lux @F1.2, AGC ON<br>B/W: 0lux with IR"                                                     |
| D&N                                                                              | True Day&Night-ICR                                                                                      |
| IR LED                                                                           | 3 LED Array (40m)                                                                                       |
| OSD Menu                                                                         | Available via CoC Only                                                                                  |
| CoC Support                                                                      | Yes                                                                                                     |
| Day & Night Mode                                                                 | Ext/Auto/Day/Night                                                                                      |
| Backlight Compensation                                                           | No                                                                                                      |
| S/N Ratio                                                                        | ≥52dB (AGC OFF)                                                                                         |
| White Balance                                                                    | Auto / Manual                                                                                           |
| Noise Reduction                                                                  | 3D-DNR                                                                                                  |
| Video Output                                                                     | 2MP / 1MP (Selected by OSD Menu)<br>AHD/TVI/CVI/CVBS + PAL/NTSC (Selected by DIP Switch)                |
| Privacy Mask                                                                     |                                                                                                         |
|                                                                                  | No                                                                                                      |
| D-Effect                                                                         | No                                                                                                      |
| D-Effect<br>WDR                                                                  |                                                                                                         |
|                                                                                  | No                                                                                                      |
| WDR                                                                              | No                                                                                                      |
| WDR<br>Lens (Field Of View)                                                      | No<br>No<br>2.8-12mm Mega-Pixel Vari-Focal (88°-33°)                                                    |
| WDR<br>Lens (Field Of View)<br>Power                                             | No<br>No<br>2.8-12mm Mega-Pixel Vari-Focal (88°-33°)<br>DC12V/560mA                                     |
| WDR<br>Lens (Field Of View)<br>Power<br>Operation Temperature                    | No<br>No<br>2.8-12mm Mega-Pixel Vari-Focal (88°-33°)<br>DC12V/560mA<br>-30°C ~ 50°C, 10% ~ 90% humidity |
| WDR<br>Lens (Field Of View)<br>Power<br>Operation Temperature<br>Protection Rate | No<br>No<br>2.8-12mm Mega-Pixel Vari-Focal (88°-33°)<br>DC12V/560mA<br>-30°C ~ 50°C, 10% ~ 90% humidity |