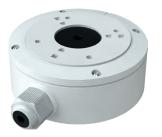

#### ACCESSORIES

PR-JB12IP66 Small Water-proof Junction Box

PR-JB12IP64 Small Junction Box