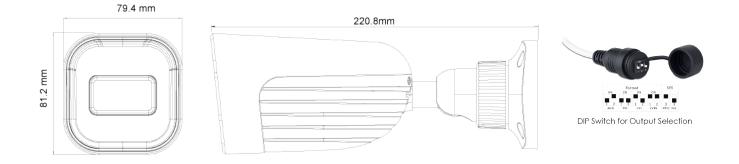

R<br>Lens (Field Of View)                                                      | No<br>No<br>2.8-12mm Mega-Pixel Vari-Focal (88°-33°)                                                    |
| WDR<br>Lens (Field Of View)<br>Power                                             | No<br>No<br>2.8-12mm Mega-Pixel Vari-Focal (88°-33°)<br>DC12V/560mA                                     |
| WDR<br>Lens (Field Of View)<br>Power<br>Operation Temperature                    | No<br>No<br>2.8-12mm Mega-Pixel Vari-Focal (88°-33°)<br>DC12V/560mA<br>-30°C ~ 50°C, 10% ~ 90% humidity |
| WDR<br>Lens (Field Of View)<br>Power<br>Operation Temperature<br>Protection Rate | No<br>No<br>2.8-12mm Mega-Pixel Vari-Focal (88°-33°)<br>DC12V/560mA<br>-30°C ~ 50°C, 10% ~ 90% humidity |

### HDITECHNOLOGY





### DIMENSIONS



#### ACCESSORIES



PR-JB12IP66 Small Water-proof Junction Box



PR-JB12IP64 Small Junction Box

#### TECHNOLOGY