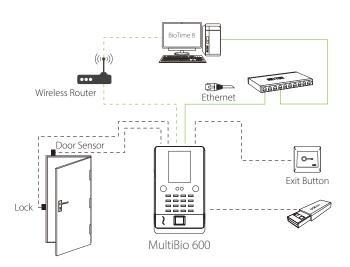

|
| Power Supply             | DC 12V / 1.5A                                                                               |
| Operating Temperature    | 0°c - 45°c                                                                                  |
| Operating Humidity       | 20% - 80%                                                                                   |
| Dimension                | 60*98*174mm                                                                                 |
| Software                 | BioTime 8                                                                                   |
|                          |                                                                                             |

### **Dimensions(mm)**







# Configuration



### **Cable Management Box**



www.zkteco.co.za | sales@zkteco.co.za