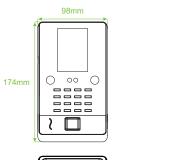

## **Specifications**

| Face Capacity            | 800                                                                                         |
|--------------------------|---------------------------------------------------------------------------------------------|
| Fingerprint Capacity     | 3,000                                                                                       |
| Card Capacity            | 5,000                                                                                       |
| Record Capacity          | 100,000                                                                                     |
| Display                  | 2.8-inch TFT Color Screen                                                                   |
| Communication            | TCP / IP, USB-Host, WiFi                                                                    |
| Standard Functions       | DST, Self-Service Query, Photo ID, Scheduled-bell, T9 Input, Multiple Verification<br>Modes |
| Access Control Interface | 3rd Party Electric Lock, Exit Button, Door Sensor                                           |
| Power Supply             | DC 12V / 1.5A                                                                               |
| Operating Temperature    | 0°c - 45°c                                                                                  |
| Operating Humidity       | 20% - 80%                                                                                   |
| Dimension                | 60*98*174mm                                                                                 |
| Software                 | BioTime 8                                                                                   |
|                          |                                                                                             |

### **Dimensions(mm)**