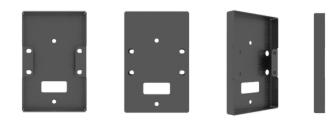

| DC 12V / 1.5A                                                                               |
| Operating Temperature    | 0°c - 45°c                                                                                  |
| Operating Humidity       | 20% - 80%                                                                                   |
| Dimension                | 60*98*174mm                                                                                 |
| Software                 | BioTime 8                                                                                   |
|                          |                                                                                             |

### **Dimensions(mm)**







# Configuration



### **Cable Management Box**



www.zkteco.co.za | sales@zkteco.co.za