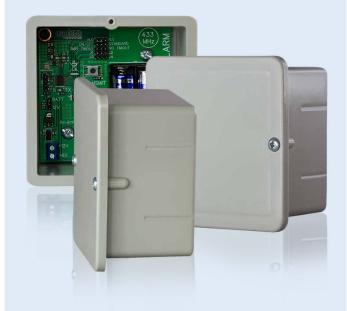

# Wireless Gate Alarm Transmitter

The most cost effective wireless solution to protecting your gate or garage door from attack.

#### **Features**

- Wireless Code-hopping
- Weather proof plastic housing IP55
- Battery Powered by AA batteries or 12VDC
- Trigger all the time or Bypass on a valid opening
- 3 Minute Alarm if the gate is left open
- Tamper output

### **Specifications**

- Encryption: Code-Hopping
- Range: 100m (Open air)
- Frequencies: 403MHz / 433MHz
- Voltage Range: 3VDC or 12VDC
- Current draw: +/- 1uA 10%
- Dimensions(lxbxh): 124 x 80 x 30mm
- Gross Weight: 210grams
- Operating Temp: -3°C to 65°C
- Warranty: 24 Months