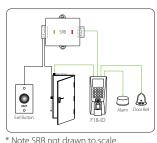

elay Box (SRB) is a tiny (2 inch), simple and cost-effective single door controller designed to provide an added layer of security when connected to ZKAccess standalone readers. SRB (not the reader) controls the door lock, thus preventing unauthorized parties from bypassing the door lock when tampering with the reader.

## Specification

Display: 2 LED indicator **Built-in Relay: 1** 

Reader Support: ZKAccess devices

having Wiegand Out ports Communication: Wiegand In Output Contact: Electric lock, Exit button Lock Control Delay:

Customizable (default 5 seconds)

Power In: 12V DC, 60mA

Operating Tem.: 32 - 158 °F (0 - 70 °C)

Operating Humidity: 10%-90% Dimension: 2 x 1.6 x .44 inches

 $(50 \times 40 \times 17 \text{ mm})$ 

## Configuration (examples of some supported reader models)









## ZKTeco USA

1600 Union Hill Rd. Alpharetta, GA 30005

Phone: (862) 505-2101 • Fax: (862) 204-5906 • sales@zktecousa.com • www.zktecousa.com