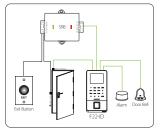

Box (SRB) is a tiny (2 inch), simple and cost-effective single door controller designed to provide an added layer of security when connected to ZKAccess standalone readers. SRB (not the reader) controls the door lock, thus preventing unauthorized parties from bypassing the door lock when tampering with the reader.

## Specification

Display: 2 LED indicator **Built-in Relay: 1** 

Reader Support: ZKAccess devices

having Wiegand Out ports Communication: Wiegand In Output Contact: Electric lock, Exit button Lock Control Delay:

Customizable (default 5 seconds)

Power In: 12V DC, 60mA

Operating Tem.: 32 - 158 °F (0 - 70 °C)

Operating Humidity: 10%-90% Dimension: 2 x 1.6 x .44 inches

 $(50 \times 40 \times 17 \text{ mm})$ 

## Configuration (examples of some supported reader models)









## ZKTeco USA

1600 Union Hill Rd. Alpharetta, GA 30005

Phone: (862) 505-2101 • Fax: (862) 204-5906 • sales@zktecousa.com • www.zktecousa.com