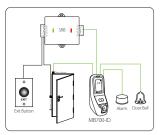

ox (SRB) is a tiny (2 inch), simple and cost-effective single door controller designed to provide an added layer of security when connected to ZKAccess standalone readers. SRB (not the reader) controls the door lock, thus preventing unauthorized parties from bypassing the door lock when tampering with the reader.

## Specification

Display: 2 LED indicator **Built-in Relay: 1** 

Reader Support: ZKAccess devices

having Wiegand Out ports Communication: Wiegand In Output Contact: Electric lock, Exit button Lock Control Delay:

Customizable (default 5 seconds)

Power In: 12V DC, 60mA

Operating Tem.: 32 - 158 °F (0 - 70 °C)

Operating Humidity: 10%-90% Dimension: 2 x 1.6 x .44 inches

 $(50 \times 40 \times 17 \text{ mm})$ 

## Configuration (examples of some supported reader models)









## ZKTeco USA

1600 Union Hill Rd. Alpharetta, GA 30005

Phone: (862) 505-2101 • Fax: (862) 204-5906 • sales@zktecousa.com • www.zktecousa.com