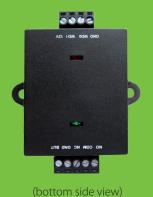

## Specification

Display: 2 LED indicator **Built-in Relay: 1** 

Reader Support: ZKAccess devices

having Wiegand Out ports Communication: Wiegand In Output Contact: Electric lock, Exit button Lock Control Delay:

Customizable (default 5 seconds)

Power In: 12V DC, 60mA

Operating Tem.: 32 - 158 °F (0 - 70 °C)

Operating Humidity: 10%-90% Dimension: 2 x 1.6 x .44 inches

 $(50 \times 40 \times 17 \text{ mm})$ 