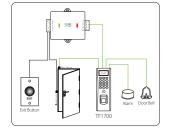

ay Box (SRB) is a tiny (2 inch), simple and cost-effective single door controller designed to provide an added layer of security when connected to ZKAccess standalone readers. SRB (not the reader) controls the door lock, thus preventing unauthorized parties from bypassing the door lock when tampering with the reader.

## Specification

Display: 2 LED indicator **Built-in Relay: 1** 

Reader Support: ZKAccess devices

having Wiegand Out ports Communication: Wiegand In Output Contact: Electric lock, Exit button Lock Control Delay:

Customizable (default 5 seconds)

Power In: 12V DC, 60mA

Operating Tem.: 32 - 158 °F (0 - 70 °C)

Operating Humidity: 10%-90% Dimension: 2 x 1.6 x .44 inches

 $(50 \times 40 \times 17 \text{ mm})$ 

## Configuration (examples of some supported reader models)









## ZKTeco USA

1600 Union Hill Rd. Alpharetta, GA 30005

Phone: (862) 505-2101 • Fax: (862) 204-5906 • sales@zktecousa.com • www.zktecousa.com