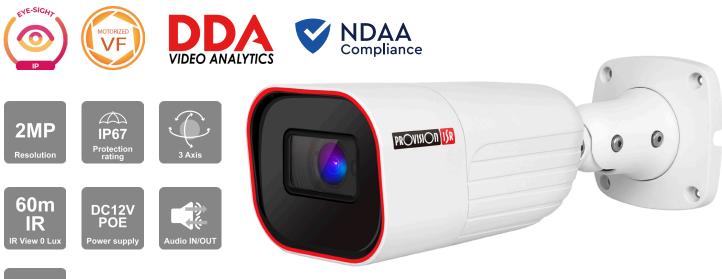

### 60M IR 2MP DDA ANALYTICS MOTORIZED LENS BULLET CAMERA

Equipped with a 2.8-12mm motorized lens, this 2MP bullet camera is designed for long-distance surveillance (up to 60m) in indoor and outdoor scenarios. The camera offers broad possibilities for Analytics, from Face Detection to the outstanding DDA Analytics (Detect, Distinguish, Alert), which can perform object recognition and object counting. With various detection rules and triggers, the I6-320IPEN-MVF camera will help end false alarms.

#### **MAIN FEATURES**

- 2MP
- EYE-SIGHT
- 1920x1080 Resolution
- 2.8-12mm Motorized Vari-Focal (103°- 32°)
- 3D-DNR
- IP67
- 2-Way Audio
- Alarm in + out

#### ANALYTICS

- General Analytics: Camera Tampering
- AI (Object Recognition): Humans, 2/4 wheel vehicles DDA Sterile Area DDA Line Crossing DDA Object Counting
- Al (Face Detection): 10 Faces per frame
- AI: Heatmap