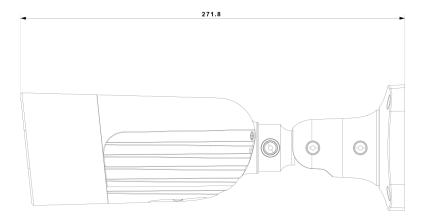

### SPECIFICATIONS

| Iris                | DC Iris                                                                                           |
|---------------------|---------------------------------------------------------------------------------------------------|
| Lens Mount          | Ø14 Mount                                                                                         |
| Protection Rate     | Water Proof: IP67                                                                                 |
| Bracket             | 3-Axis Bracket                                                                                    |
| Dimensions          | 271.8x92.4x79.4mm                                                                                 |
| Weight (gross)      | ~1040g                                                                                            |
| Network             | RJ45 (+PoE)                                                                                       |
| Power               | DC Socket                                                                                         |
| Analog Video Output | CVBS out + Technician Port                                                                        |
| Audio Connectivity  | Audio input + Audio output                                                                        |
| SD Card             | Event/Schedule based Main/Substream recording (Up to 128Gb)                                       |
| Hard Reset Button   | Yes                                                                                               |
| Alarm               | Alarm in + Alarm out                                                                              |
| Remote Monitoring   | IE Browsing, VMS Software, Provision Cam2 Mobile App                                              |
| User Access         | Supports simultaneous monitoring of up to 10 users with multi-stream real-time transmission       |
| Network Protocol    | IPv4, IPv6, TCP, UDP, DHCP, NTP, DDNS, 802.1X, RTSP, Multicast, UPnP, Email, FTP, HTTPS, QoS, P2P |
| ONVIF               | Yes                                                                                               |
| Ethernet            | 100Mbps                                                                                           |
| PoE                 | Yes                                                                                               |
| Power Supply        | DC12V/~910mA / PoE/~8.2W                                                                          |
| Work Environment    | -30°C~60°C, 10%~90% Humidity                                                                      |
| Junction Box        | PR-JB14IP66 - PR-JB14IP64                                                                         |