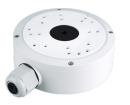

, P2P |
| ONVIF               | Yes                                                                                               |
| Ethernet            | 100Mbps                                                                                           |
| PoE                 | Yes                                                                                               |
| Power Supply        | DC12V/~910mA / PoE/~8.2W                                                                          |
| Work Environment    | -30°C~60°C, 10%~90% Humidity                                                                      |
| Junction Box        | PR-JB14IP66 - PR-JB14IP64                                                                         |



# **I6-320IPEN-MVF**







### ACCESSORIES



PR-JB14IP66



PR-JB14IP64