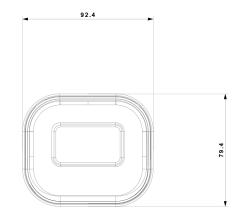

### SPECIFICATIONS

| Iris                | DC Iris                                                                                           |
|---------------------|---------------------------------------------------------------------------------------------------|
| Lens Mount          | Ø14 Mount                                                                                         |
| Protection Rate     | Water Proof: IP67                                                                                 |
| Bracket             | 3-Axis Bracket                                                                                    |
| Dimensions          | 271.8x92.4x79.4mm                                                                                 |
| Weight (gross)      | ~1040g                                                                                            |
| Network             | RJ45 (+PoE)                                                                                       |
| Power               | DC Socket                                                                                         |
| Analog Video Output | CVBS out + Technician Port                                                                        |
| Audio Connectivity  | Audio input + Audio output                                                                        |
| SD Card             | Event/Schedule based Main/Substream recording (Up to 128Gb)                                       |
| Hard Reset Button   | Yes                                                                                               |
| Alarm               | Alarm in + Alarm out                                                                              |
| Remote Monitoring   | IE Browsing, VMS Software, Provision Cam2 Mobile App                                              |
| User Access         | Supports simultaneous monitoring of up to 10 users with multi-stream real-time transmission       |
| Network Protocol    | IPv4, IPv6, TCP, UDP, DHCP, NTP, DDNS, 802.1X, RTSP, Multicast, UPnP, Email, FTP, HTTPS, QoS, P2P |
| ONVIF               | Yes                                                                                               |
| Ethernet            | 100Mbps                                                                                           |
| PoE                 | Yes                                                                                               |
| Power Supply        | DC12V/~910mA / PoE/~8.2W                                                                          |
| Work Environment    | -30°C~60°C, 10%~90% Humidity                                                                      |
| Junction Box        | PR-JB14IP66 - PR-JB14IP64                                                                         |