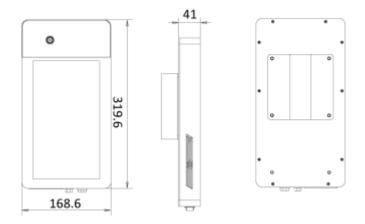

## **Dimension**

Unit: mm

# Specification

| IR Imaging                     | DS-MDH005-B                             |
|--------------------------------|-----------------------------------------|
| Detector                       | VOx micro-bolometer                     |
| Max. Image Resolution          | 160 × 120                               |
| Response Band                  | 8 to 14 μm                              |
| FOV                            | 50° × 37.2°                             |
| Lens                           | 3 mm, F1.1                              |
| Temperature Detection Range    | 30 °C to 45 °C                          |
| Temperature Detection Accuracy | ± 0.5 °C                                |
| Temperature Detection Distance | 0.3 to 2 m                              |
| Visible Light Imaging          |                                         |
| Sensor                         | 1/2.7" Progressive Scan CMOS            |
| Max. Image Resolution          | 1920 × 1080                             |
| Screen                         |                                         |
| Size                           | 10.1"                                   |
| Resolution                     | 1024 × 600                              |
| Max. Brightness                | 500 cd/m <sup>2</sup>                   |
| General                        |                                         |
| Power Supply                   | 8 to 36 VDC                             |
| Storage                        | 1 x SD card,Upto 256GB                  |
| Dimension                      | 321 × 169 × 41 mm (12.6" × 6.6" × 1.6") |
| Network                        | 100 M Ethernet                          |
| Audio Output                   | Speaker                                 |