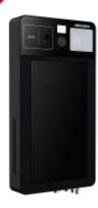

# DS-MDH005-B Smart Onboard Temp Screening Terminal

#### Introduction

Smart Onboard Temperature Screening Terminal DS-MDH005-B supports non-contact detection of skin temperature, mask detection, along with audio alarms to make the travel safe and convenient. It is specifically designed for onboard scenarios, applicable for various kinds of buses, coaches, etc..

### **Key Feature**

- 3 mm thermal imaging prime lens
- Min. temperature detection distance: 0.3 m
- 120 ×160 resolution
- Embedded high sensitivity detector
- Temperature detection range: 30 °C to 45 °C
- Temperature detection accuracy: ± 0.5 °C
- Scanning recognition(Optional)