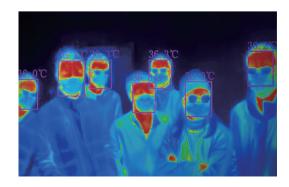

# **Fever Screening System**

Infisense® FS256 adopts infrared radiation measurement technique to measure body temperature by non-contact means. It provides audio alarms when a person with elevated temperature passes by.

### **Key Specification**

12µm

Г

L

- 256×192 L
  - Resolution
  - WLP L
- Measurement distance

0.15~2m

30~45°C Water level Temperature packaging measurement range

±0.5°C

 $\pm 0.3^{\circ}$ C with blackbody

High accuracy

٦

L

Suitable for public places with large flows of people, such as airports, transportation hubs, shopping malls, schools, enterprises.