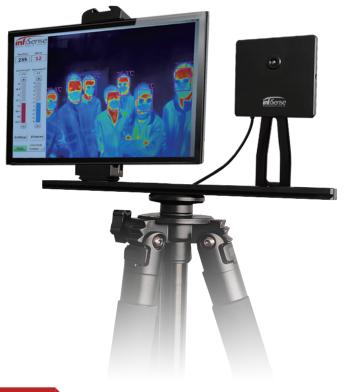

## Infisense<sup>®</sup> FS256

# **Fever Screening System**

Infisense® FS256 adopts infrared radiation measurement technique to measure body temperature by non-contact means. It provides audio alarms when a person with elevated temperature passes by.

#### Features

- Intelligent measure algorithm
- Identity recognition
- Quick installing, easy operating
- For orderly flow scenes
- Recording and searching
- Auto audio alarm

### **Key Specification**

12µm

Г

L

- 256×192 L
  - Resolution
  - WLP L
- Measurement distance

0.15~2m

30~45°C Water level Temperature packaging measurement range

±0.5°C