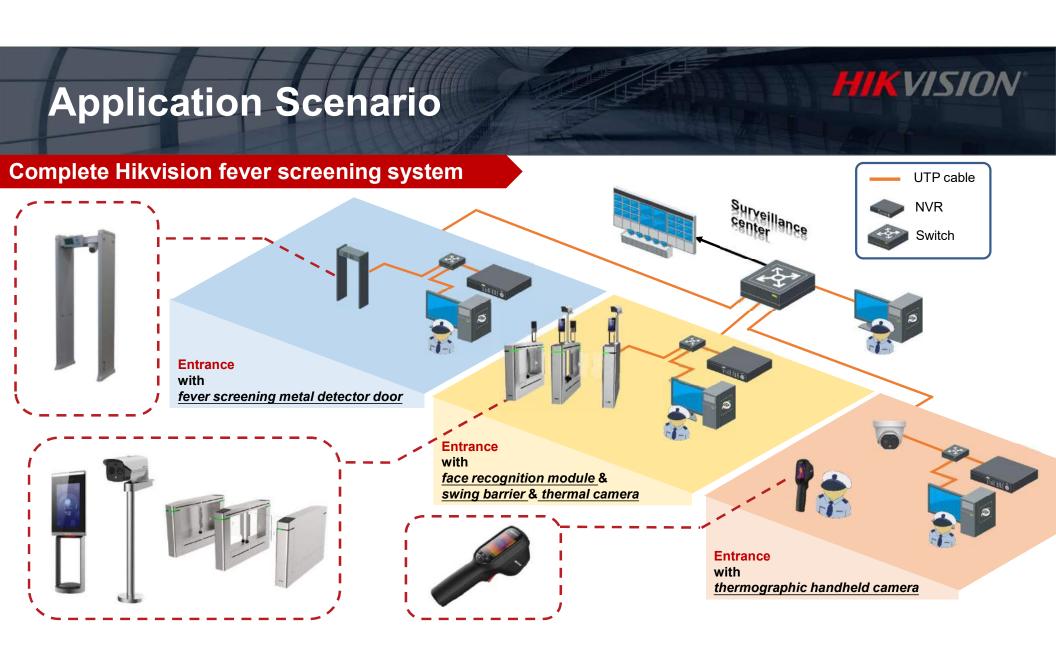

## Solution topology diagram

Fever screening metal detector door solution

Management Center

## Fever screening metal detector door

- ➤ Model name: NP-SG318LT-F
- Metal detector door and thermal camera all-in-one

### Thermal camera

➤ Model name: DS-2TD1217B-3/PA(B)

\*(SAP code can be checked in 'Product Introduction – Brief Datasheet' Part (P11) or price list)

# **Products Introduction - Highlights**

VISION

Fever screening metal detector door

People counting, metal alarms counting, people with abnormal temperature, etc.

**Metal detector** 

Detecting metals small to clips.

Multi-zone alarm

18 independent detection zones.

NP-SG318LT-F

High reliability & good quality Modular design of door body.

**Dedicated for fever screening** 

Temperature range: 30 ℃ to 45 ℃.

High accuracy

Temperature accuracy: : ±0.5 ℃.

# **Products Introduction - Highlights**

HIKVISION

Body temperature measurement camera

High sensitivity sensor 160 × 120 resolution in thermal channel.

**Enhanced image quality** 

Provide <u>3D Digital Noise Reduction</u> to guarantee enhanced details of image.

DS-2TD1217B-3/PA(B)

**Dedicated for fever screening** 

Temperature range: 30 ℃ to 45 ℃.

High accuracy

Temperature accuracy: <u>: ±0.5 ℃</u>.

Comprehensive alarm function

Strobe light and audio alarm supported.