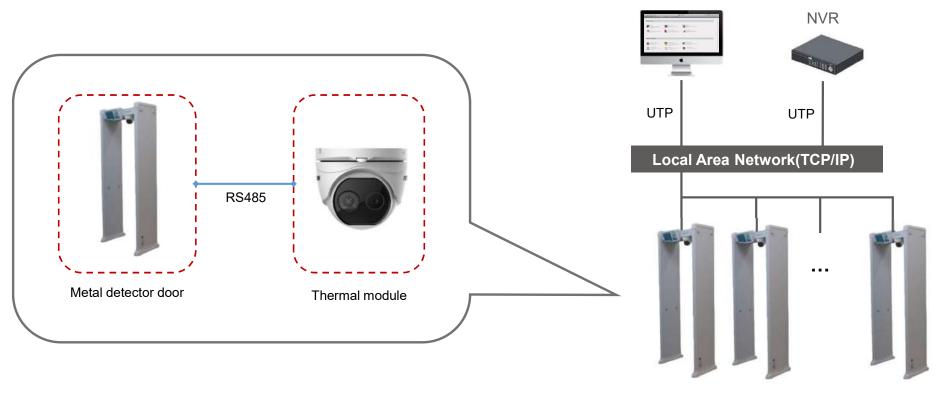

## Working flow & results display

Real-time display of statistics and body temperature.