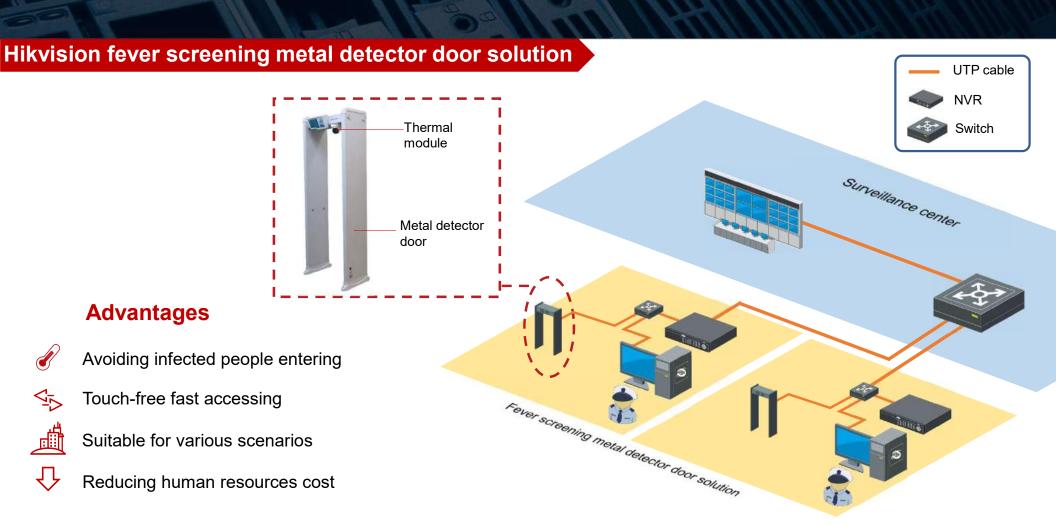

## Fever screening metal detector door

- ➤ Model name: NP-SG318LT-F
- Metal detector door and thermal camera all-in-one

### Thermal camera

➤ Model name: DS-2TD1217B-3/PA(B)

\*(SAP code can be checked in 'Product Introduction – Brief Datasheet' Part (P11) or price list)