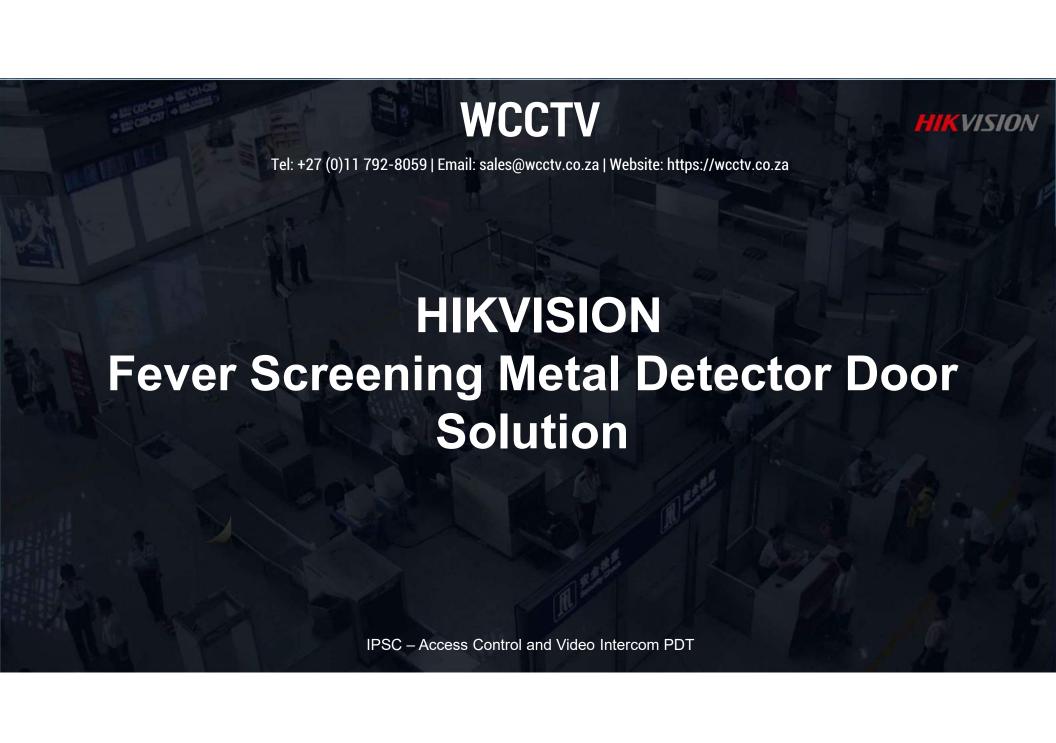

## Solution topology diagram

Fever screening metal detector door solution

Management Center

## High security

- Fever screening avoiding disease infected people entering
- Metal detecting indicating location of metal

## Centralized management

Combining temperature data and people counting statistics for easy management and query