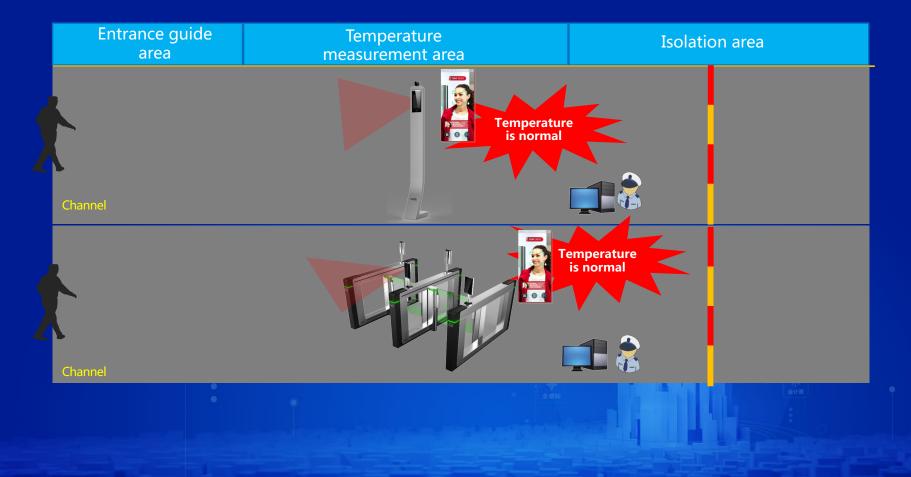

#### Turnstiles DHI-ASGB810X

#### Features: security \ rapid transit \ durable

- Pedestal material: 304 stainless steel, thickness 2.0mm
- Motor type: Servo motor
- IR Light Detectors: 30 pairs
- Lane width : 600mm~1000mm
- Barrier material: Acrylic glass
- Power: AC 100-240V/50~60HZ