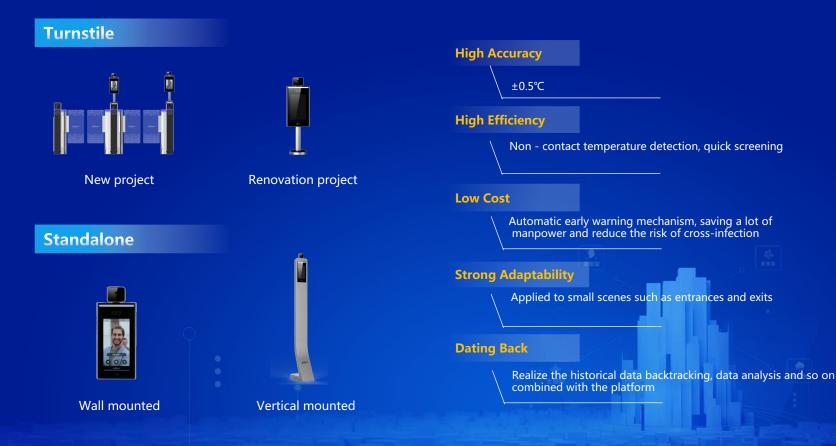

### **Products**

Human body measurement and face recognition terminal DHI-ASI7213X-T

#### Features: accurate \ no contact \ attendance \ access

- 7-inch touch screen
- Temperature measurement range: 30° C~45° C
- Temperature accuracy: ±0.5° C
- Sound prompt: Temperature abnormal alarm
- Unlock Mode: Face/Card/RQ Code/Password
- Face capacity: 100,000

Human body measurement and face recognition terminal DHI-ASI7213X-T + DHI-ASF172X-T

### **Products**

Human body measurement and face recognition terminal DHI-ASI7223X-A-T

#### Features: accurate \ no contact \ attendance \ access

- 7-inch touch screen
- Temperature measurement range: 30° C~45° C
- Temperature accuracy: ±0.5° C
- Sound prompt: Temperature abnormal alarm
- Unlock Mode: Face/RQ Code/Password
- Face capacity: 100,000