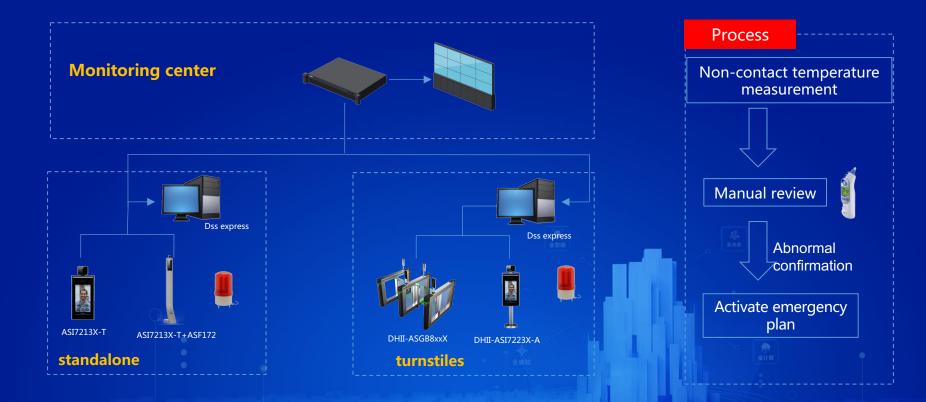

## **Solution**

### **Products**

Human body measurement and face recognition terminal DHI-ASI7213X-T

### **Products**

Human body measurement and face recognition terminal DHI-ASI7223X-A-T

#### Turnstiles DHI-ASGB810X