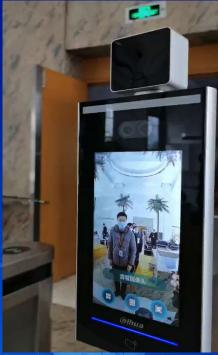

### **Products**

Human body measurement and face recognition terminal DHI-ASI7223X-A-T

#### Features: accurate \ no contact \ attendance \ access

- 7-inch touch screen
- Temperature measurement range: 30° C~45° C
- Temperature accuracy: ±0.5° C
- Sound prompt: Temperature abnormal alarm
- Unlock Mode: Face/RQ Code/Password
- Face capacity: 100,000