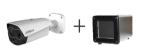

#### DH-TPC-BF3221-T + JQ-D70Z

Thermal: 256\*192, 7mm Visible: 2MP, 8mm White light and loudspeaker alarm Temperature accuracy ±0.3°C (with blackbody)