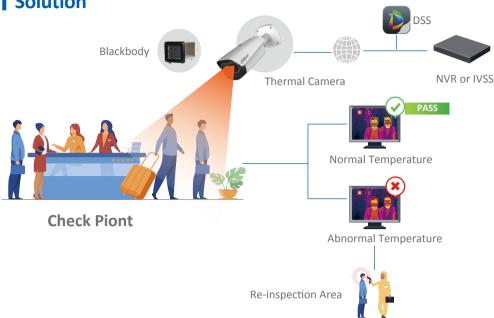

## Solution

- Accurate temperature measurement, safe and effective
- Non-contact screening, fast pass
- Multi-person measurement, efficient access
- Visual abnormal alert to facilitate back-tracking
- Non-mask detection for the intelligent control