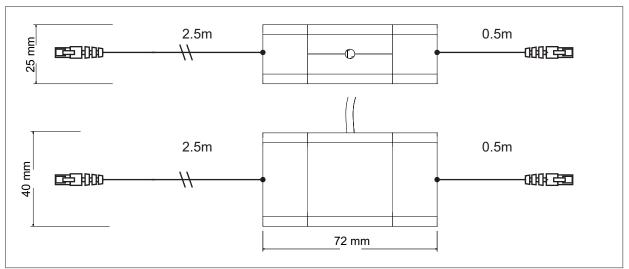

|  |
| Maximum discharge current - fine protection   | 40A (8/20)            |       |  |
| Pairs protected                               | 1-2, 3-6, 5-4, 7-8    |       |  |
| Standards compliance                          | 802.3u and IEEE 802.3 |       |  |
| Test frequencies in MHz                       | 100                   | 250   |  |
| NEXT (Limits as per IEC 802.3)                | <39.9                 | <33.1 |  |
| Return loss (Limits as per IEC 802.3)         | <10.2                 | < 8.0 |  |
| Attenuation (Limits as per IEC 802.3)         | <20.8                 | <33.8 |  |
| Data rate                                     | 1000 Mbits/s          |       |  |
| Frequency                                     | 250MHz                |       |  |



#### **Dimensions**



#### Designed and Manufactured by:

Clearline Protection Systems (Pty) Ltd

Roan Crescent Corporate Park North, Old Pta Road, Midrand, South Africa P.O. Box 5985, Halfway House, 1685

Tel: +27 (0) 11 848-1100 Fax: +27 (0) 11 314-3880 E-mail: sales@clearline.co.za www.clearline.co.za