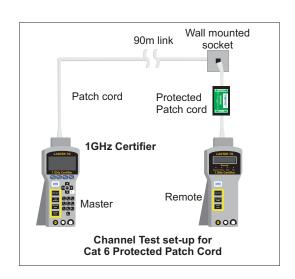

Complies to category 6 configurations: Compatible to 100Base-T and 1000Base-T

Cord connects via RJ45 sockets between wall connection point and local PC. Unit must be mounted on PC chassis for earthing. PC chassis must be earthed.