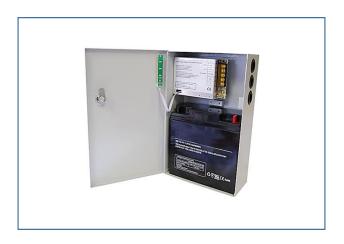

## PS49-2 Power Supply 13.6VDC 5Amp Power Store

## **Features**

| Output short-circuit protection                        |
|--------------------------------------------------------|
| Output current-limiting and over-voltage protection    |
| Separate standby battery circuit with fast change over |
| Standby battery voltage shutdown below 10.8VDC         |
| Lockable steel enclosure                               |
| LED status indication on front panel                   |

## **Technical specification**

| Input:                   | 190-265VAC - 50/60Hz            |
|--------------------------|---------------------------------|
| Output:                  | 13.6VDC 5.0Amp max              |
| Protection               | Output short-circuit protection |
| Recommended battery      | 12V 17Ah (BA04-2)               |
| Metal housing dimensions | 295(H) x 198(W) x 90(D) mm      |
| Enclosure                | Lockable enclosure, grey epoxy  |
|                          | coated finish                   |