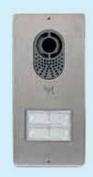

#### Single or double pushbuttons

Lithos can come with single or double buttons according to the type of installation to be created (up to 4 lines). They cab easily be replaced, for example to insert name tags.

Lithos with 1 button

Lithos with 2 buttons

Lithos with 4 buttons