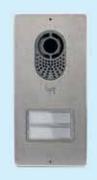

#### Single or double pushbuttons

Lithos can come with single or double buttons according to the type of installation to be created (up to 4 lines). They cab easily be replaced, for example to insert name tags.

Lithos with 1 button

Lithos with 2 buttons

Lithos with 4 buttons