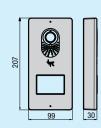

# **Dimensions**

(WxHxD) 99x207x30 mm (WxHxD) 135x243x6.5\* mm wall-mounted recessed