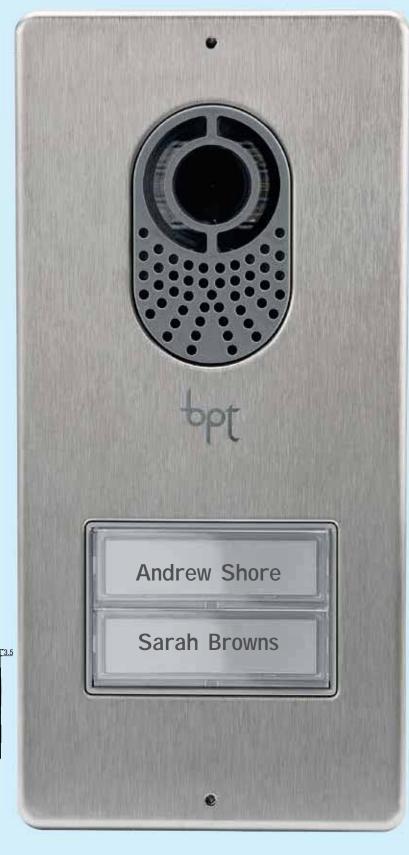

#### Single or double pushbuttons

Lithos can come with single or double buttons according to the type of installation to be created (up to 4 lines). They cab easily be replaced, for example to insert name tags.

Lithos with 1 button

Lithos with 2 buttons

Lithos with 4 buttons