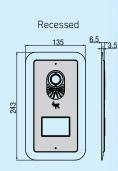

# **Dimensions**

(WxHxD) 99x207x30 mm (WxHxD) 135x243x6.5\* mm wall-mounted recessed

#### Installation

The new Lithos entry panel can either be wall-mounted or recessed, offering maximum adaptability to any type of setting and minimum protrusion. Thanks to the special embedding box, Lithos is only 6.5 mm thick, and its soft, curved lines transform it into a discreet but elegant decorative item.