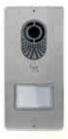

#### MODELS

Video version

Audio version

#### Single or double pushbuttons

Lithos can come with single or double buttons according to the type of installation to be created (up to 4 lines). They cab easily be replaced, for example to insert name tags.