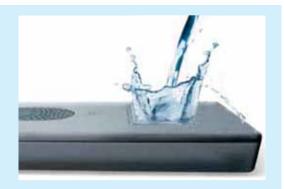

## Impact-resistant and watertight

Lithos is built to last. With its incredibly robust construction and IP54 protection rating.