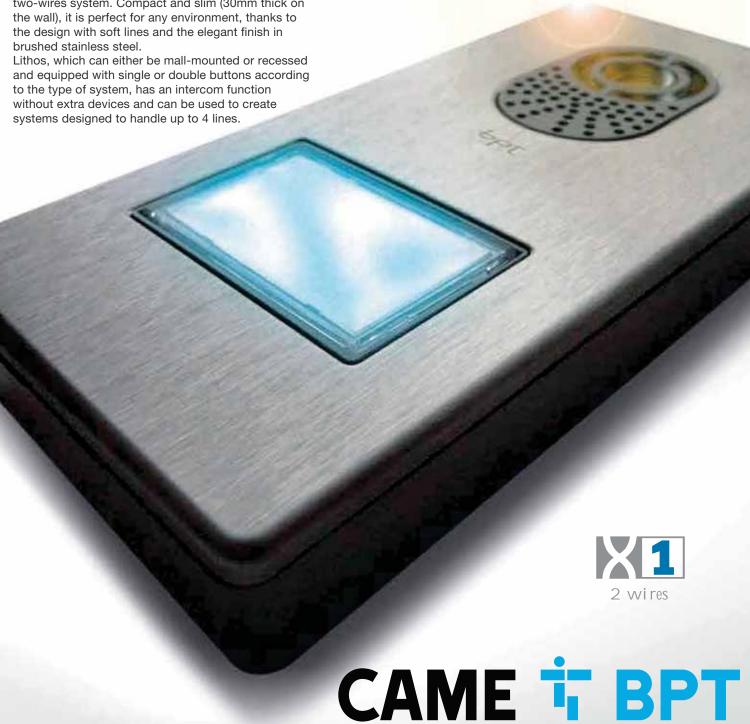

# MONOLITHIC VIDEO **ENTRY PANEL**

Lithos is the colour video entry panel created for the X1 two-wires system. Compact and slim (30mm thick on

#### Installation

The new Lithos entry panel can either be wall-mounted or recessed, offering maximum adaptability to any type of setting and minimum protrusion. Thanks to the special embedding box, Lithos is only 6.5 mm thick, and its soft, curved lines transform it into a discreet but elegant decorative item.

#### **Finishes**

With its soft lines and finishes in brushed stainless steel, Lithos is a truly elegant and refined entry panel.