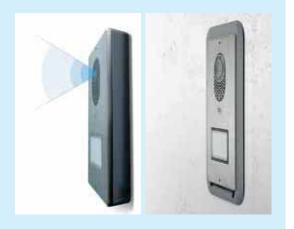

## Wide viewing angle

Lithos features the "wide eye" system (angle of lens aperture: 77°), which makes it possible to use the camera to display a wide field of vision (for example, from a distance of 50 cm from the entry panel, the camera can capture an image 100 cm in width and 80 cm in height).

#### Installation

The new Lithos entry panel can either be wall-mounted or recessed, offering maximum adaptability to any type of setting and minimum protrusion. Thanks to the special embedding box, Lithos is only 6.5 mm thick, and its soft, curved lines transform it into a discreet but elegant decorative item.