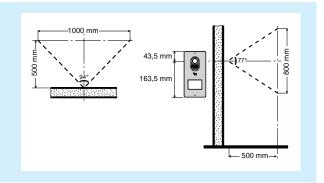

## Wide viewing angle

Lithos features the "wide eye" system (angle of lens aperture: 77°), which makes it possible to use the camera to display a wide field of vision (for example, from a distance of 50 cm from the entry panel, the camera can capture an image 100 cm in width and 80 cm in height).