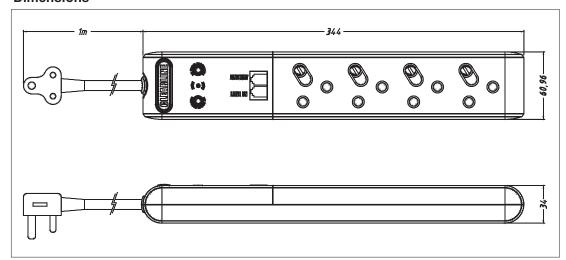

s current (Thermal overload protected) | 16A               |
| Max. discharge current at 8/20                       | 8kA L-N, L-E, N-E |
| Response Time                                        | <25ns             |
| Leakage current                                      | <1.0mA            |
| Filtration                                           | 20dB              |

| Modem Module                                 |              |
|----------------------------------------------|--------------|
| Max discharge current                        | 20kA (8/20)  |
| Residual voltage at 10kA (Common mode)       | Approx. 200V |
| Residual voltage at 10kA (Differential mode) | Approx. 200V |
| Data speed                                   | 10 Mbits/s   |

**RJ11 Cable included** 

## **Dimensions**



## Designed and Manufactured by:

Clearline Protection Systems (Pty) Ltd

Roan Crescent Corporate Park North, Old Pta Road, Midrand, South Africa P.O. Box 5985, Halfway House, 1685

Tel: +27 (0) 11 848-1100 Fax: +27 (0) 11 314-3880 E-mail: sales@clearline.co.za www.clearline.co.za