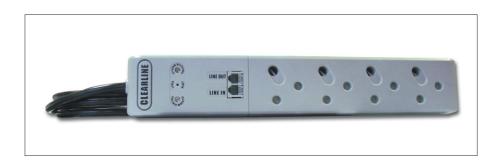

## **Features**

- Plug-and-Play concept
- High surge capability
- Fire hazard protection
- Protection indication lamps
- Line filtration

Clearline's 12-00220 protects your Computer, printer, scanner and modem against lightning and surges without additional earthing. The protection modules have multiple stages of protection capable of blocking severe lightning and power surges. Clearline incorporates a fast overload device which will be activated in extreme conditions. Functional indication lamps display the protection status of the unit. Clearline's unique built-in thermal protection devices eliminates fire hazards.