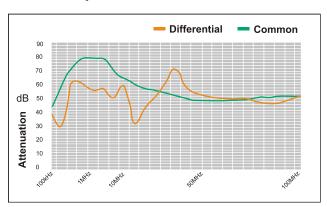

5kA 8/20 | Approx.600V            | Approx.600V            |
| Responsetime              | <5nS                   | <5nS                   |
| Temperaturerange          | -20°Cto+70°C           | -20°Cto+70°C           |
| FiltrationdB/10kHz        | 10dB                   | 10dB                   |
| FiltrationdB/100kHz       | 45dB                   | 45dB                   |
| FiltrationdB/1MHz         | 80dB                   | 80dB                   |
| Standardscompliance       | IEC61643-1, ANSIC62.41 | IEC61643-1, ANSIC62.41 |

| Ordercodes |             |           |
|------------|-------------|-----------|
| Model      | <b>⊕</b> SA | Dedicated |
| 5way       | 12-00695    | 12-00032  |
| 1way       |             | 12-00217  |

#### **Dimensions - 5 WAY**



### Filter Response



**Dimensions - 1 WAY** 



#### Designed and Manufactured by:

Clearline Protection Systems (Pty) Ltd

385 Roan Crescent Corporate Park North, Old Pta Road,

Midrand, South Africa

P.O. Box 5985, Halfway House, 1685

Tel: +27 (0) 11 848-1100 Fax: +27 (0) 11 314-3880 E-mail: info@clearline.co.za www.clearline.co.za