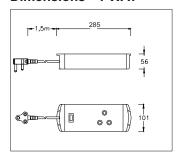

| Approx.600V            |
| Responsetime              | <5nS                   | <5nS                   |
| Temperaturerange          | -20°Cto+70°C           | -20°Cto+70°C           |
| FiltrationdB/10kHz        | 10dB                   | 10dB                   |
| FiltrationdB/100kHz       | 45dB                   | 45dB                   |
| FiltrationdB/1MHz         | 80dB                   | 80dB                   |
| Standardscompliance       | IEC61643-1, ANSIC62.41 | IEC61643-1, ANSIC62.41 |

| Ordercodes |             |           |
|------------|-------------|-----------|
| Model      | <b>⊕</b> SA | Dedicated |
| 5way       | 12-00695    | 12-00032  |
| 1way       |             | 12-00217  |

#### **Dimensions - 5 WAY**



### Filter Response



**Dimensions - 1 WAY** 



#### Designed and Manufactured by:

Clearline Protection Systems (Pty) Ltd

385 Roan Crescent Corporate Park North, Old Pta Road,

Midrand, South Africa

P.O. Box 5985, Halfway House, 1685

Tel: +27 (0) 11 848-1100 Fax: +27 (0) 11 314-3880 E-mail: info@clearline.co.za www.clearline.co.za