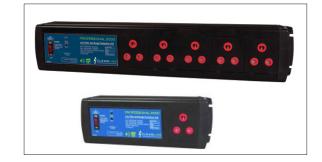

#### **Features**

- High performance line filter
- Integral circuit breaker
- Thermal disconnect protection
- Visual fault indication
- Earth connected indication
- Single or multiple sockets

These high performance line filters offer surge and transients suppression for sensitive electronic equipment from mains born noise and induced lightning. These units have extended filtering characteristics and are suitable for use in high noise environments.

Available in different plug standards and variation in number of sockets, each unit has an integral circuit breaker and fault indicator.

The professional range is equipped with a thermal disconnect device which disconnects the high capacity metal oxide varistor from the mains if they are over stressed due to frequent high energy surges or long over voltage conditions, if the thermal disconnect triggers, it will also automatically disconnect the power as a further precaution.

The Professional 2000 has increased filtration and upgraded status indicators.

| Specifications            | 5way                   | 1way                   |
|---------------------------|------------------------|------------------------|
| Nom.inputvoltage          | 230VAC50Hz             | 230VAC50Hz             |
| Max.continuouscurrent     | 16A                    | 16A                    |
| Max.dischargecurrent8/20  | 8kA                    | 8kA                    |
| Earthleakagecurrent       | <2.0mA                 | <2.0mA                 |
| Residualvoltageat5kA 8/20 | Approx.600V            | Approx.600V            |
| Responsetime              | <5nS                   | <5nS                   |
| Temperaturerange          | -20°Cto+70°C           | -20°Cto+70°C           |
| FiltrationdB/10kHz        | 10dB                   | 10dB                   |
| FiltrationdB/100kHz       | 45dB                   | 45dB                   |
| FiltrationdB/1MHz         | 80dB                   | 80dB                   |
| Standardscompliance       | IEC61643-1, ANSIC62.41 | IEC61643-1, ANSIC62.41 |