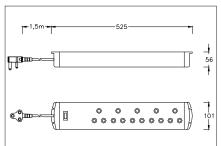

|
| Residualvoltageat5kA 8/20 | Approx.600V            | Approx.600V            |
| Responsetime              | <5nS                   | <5nS                   |
| Temperaturerange          | -20°Cto+70°C           | -20°Cto+70°C           |
| FiltrationdB/10kHz        | 10dB                   | 10dB                   |
| FiltrationdB/100kHz       | 45dB                   | 45dB                   |
| FiltrationdB/1MHz         | 80dB                   | 80dB                   |
| Standardscompliance       | IEC61643-1, ANSIC62.41 | IEC61643-1, ANSIC62.41 |

| Ordercodes |             |           |
|------------|-------------|-----------|
| Model      | <b>⊕</b> SA | Dedicated |
| 5way       | 12-00695    | 12-00032  |
| 1way       |             | 12-00217  |

#### **Dimensions - 5 WAY**



### Filter Response



**Dimensions - 1 WAY** 



#### Designed and Manufactured by:

Clearline Protection Systems (Pty) Ltd

385 Roan Crescent Corporate Park North, Old Pta Road,

Midrand, South Africa

P.O. Box 5985, Halfway House, 1685

Tel: +27 (0) 11 848-1100 Fax: +27 (0) 11 314-3880 E-mail: info@clearline.co.za www.clearline.co.za