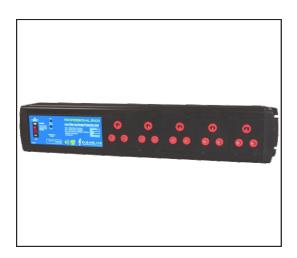

### **Features**

- High performance line filter
- Integral circuit breaker
- Thermal disconnect protection
- Visual fault indication
- Earth connected indication

These high performance line filters offer surge and transients suppression for sensitive electronic equipment from mains born noise and induced lightning. These units have extended filtering characteristics and are suitable for use in high noise environments. Each unit has an integral circuit breaker and fault indicator.

| Indication        |               |
|-------------------|---------------|
| Protection faulty | Red LED       |
| Power available   | ON/OFF Switch |
| Earth Connected   | Green LED ON  |

| Order Codes  |                  |
|--------------|------------------|
| <u>Model</u> | <u>Dedicated</u> |
| 5 way        | 12-00032         |
| 1 way        | 12-00217         |