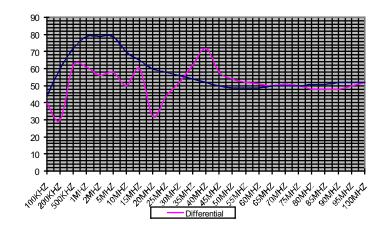

Max. discharge current Isn (8/20) | 8kA            |
| Residual voltage @ 5kA (8/20)     | Approx. 900V   |
| Response time                     | < 25ns         |
| Temperature range                 | -20°C to +70°C |
| Standards compliance              | IEC 61643-1    |
| Socket                            | 16Amp          |
| Mounting holes                    | 60 x 513mm     |

| Indication        |               |
|-------------------|---------------|
| Protection faulty | Red LED       |
| Power available   | ON/OFF Switch |
| Earth Connected   | Green LED ON  |

| Order Codes  |                  |
|--------------|------------------|
| <u>Model</u> | <u>Dedicated</u> |
| 5 way        | 12-00032         |
| 1 way        | 12-00217         |

#### **Dimension**



#### Filter Response



#### Designed and Manufactured by:

Clearline Protection Systems (Pty) Ltd

385 Roan Crescent Corporate Park North, Old Pta Road,

Midrand, South Africa

P.O. Box 5985, Halfway House, 1685

Tel: +27 (0) 11 848-1100 Fax: +27 (0) 11 314-3880 E-mail: info@clearline.co.za www.clearline.co.za