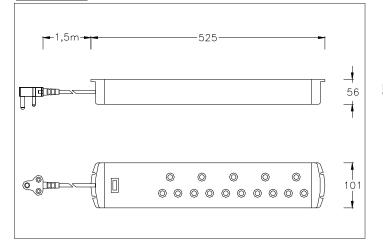

#### **Dimension**

12-00032

| Specification Power               |                |
|-----------------------------------|----------------|
|                                   |                |
| Max. current                      | 16A            |
| Earth leakage                     | < 2.0mA        |
| Max. discharge current Isn (8/20) | 8kA            |
| Residual voltage @ 5kA (8/20)     | Approx. 900V   |
| Response time                     | < 25ns         |
| Temperature range                 | -20°C to +70°C |
| Standards compliance              | IEC 61643-1    |
| Socket                            | 16Amp          |
| Mounting holes                    | 60 x 513mm     |