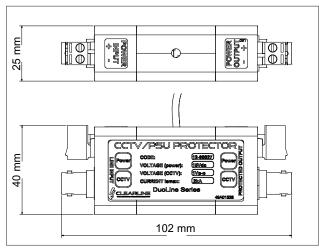

#### **Dimension**

Designed and Manufactured by: Clearline Protection Systems (Pty) Ltd 385 Roan Crescent Corporate Park North, Old Pta Road, Midrand, South Africa PO. Box 5985, Halfway House, 1685 Tel: +27 (0) 11 848-1100 Fax: +27 (0) 11 314-3880 E-mail: info@clearline.co.za www.clearline.co.za