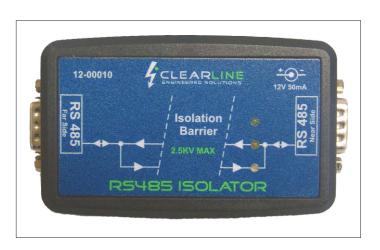

# **RS485 Opto-Isolator**

## **Features**

- High speed >1MHz
- 12kV Isolation
- IEC61000-4-2 protection level
- Low Power
- Compact size
- Easy installation

The RS485 Isolator provides high isolation and surge protection for any RS485 bus carrying data signals from a host computer to peripheral devices. Applications include access control and monitoring systems. No setup for baud rate is required as the device is transparent to dataflow. The unit is powered from a mains adaptor and draws 50mA at 12VDC. Indicators have been provided for power, RX and TX data.