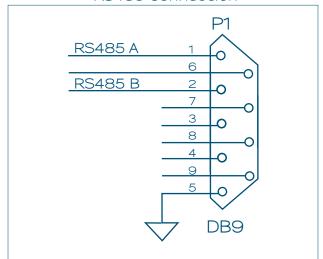

# **RS485 Opto-Isolator**

## **Features**

- High speed >1MHz
- 12kV Isolation
- IEC61000-4-2 protection level
- Low Power
- Compact size
- Easy installation



The RS485 Isolator provides high isolation and surge protection for any RS485 bus carrying data signals from a host computer to peripheral devices. Applications include access control and monitoring systems. No setup for baud rate is required as the device is transparent to dataflow. The unit is powered from a mains adaptor and draws 50mA at 12VDC. Indicators have been provided for power, RX and TX data.



#### RS485 Connection



### **Dimension**

Designed and Manufactured by:

Clearline Protection Systems (Pty) Ltd

385 Roan Crescent Corporate Park North, Old Pta Road, Midrand, South Africa

P.O. Box 5985, Halfway House, 1685

Tel: +27 (0) 11 848-1100 Fax: +27 (0) 11 314-3880 E-mail: info@clearline.co.za www.clearline.co.za