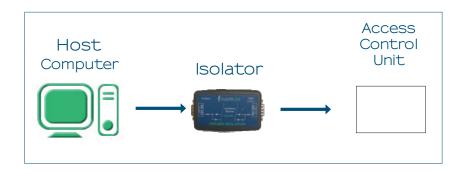

## **Features**

- High speed >1MHz
- 12kV Isolation
- IEC61000-4-2 protection level
- Low Power
- Compact size
- Easy installation

The RS485 Isolator provides high isolation and surge protection for any RS485 bus carrying data signals from a host computer to peripheral devices. Applications include access control and monitoring systems. No setup for baud rate is required as the device is transparent to dataflow. The unit is powered from a mains adaptor and draws 50mA at 12VDC. Indicators have been provided for power, RX and TX data.