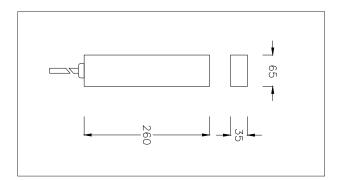

|
| Response time                         | <25ns                          |
| Filtration at 100kHz                  | 50dB                           |
| Standards Compliancen                 | IEC 99.4, IEC 950, IEC 61643-1 |
| Network                               |                                |
| Max.discharge current (8/20)          | 2.5kA                          |
| Residual voltage ( Differential mode) | <25V                           |
| Residual voltage ( Common mode)       | <100V                          |
| Data speed                            | 100Mbps                        |
| Connector                             | RJ45                           |
| Pairs protected                       | 1-2, 3-6                       |

#### **Dimension**



### Designed and Manufactured by:

Clearline Protection Systems (Pty) Ltd

385 Roan Crescent Corporate Park North, Old Pta Road,

Midrand, South Africa

P.O. Box 5985, Halfway House, 1685 Tel: +27 (0) 11 848-1100

Fax: +27 (0) 11 314-3880 E-mail: info@clearline.co.za www.clearline.co.za