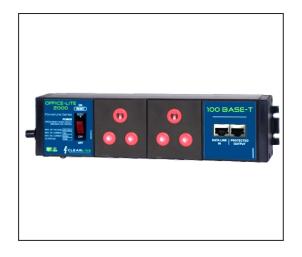

# Office-light 2000 with 16Amp plug (Dedicated plugs)

## **Features**

- Easy installation
- Failsafe protection
- Power filter

Plug-and-play protection for sensitive electronic equipment. The OFFICE-LIGHT 2000 automatically disconnect the power to the equipment in the event of damage to the protection element or power overload. Suitable for electronic and electrical equipment. This unit has an ON/OFF switch incorporating a circuit breaker and power on Indicator. EMI/RF filtration has been included.

Protects fast ethernet LAN equipment such as network interface cards from induced lightning and electrostatic discharge.

Supports the compliment of 100Base-T configurations: 100Base-Tx, 100Base-T4 and 100Base-VG. Backwards compatible to 10Base-T