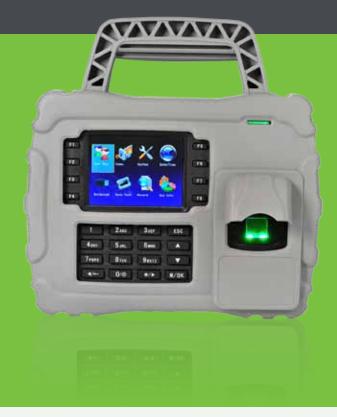

**S**922

Waterproof, Dustproof and Shockproof Portable Fingerprint Time & Attendance Terminal

The S922 is specifically designed for off-site time management, such as construction sites, logistic industries, large farms, and the mining industry. Top handle with rubber coating enables users to carry easily

- Built-in 7600 mAh backup battery extends extra operation time
- IP65 rated waterproof and dustproof protection grade
- · Shock proof (0.5m above the ground) with unique rubber coating
- · Communication: TCP/IP, USB-host, Optional: Wi-Fi, GPRS and 3G (WCDMA)
- Multiple authentications: support fingerprint, ID card or Mifare card
- Fingerprint Capacity: 5, 000 (Standard)/10,000 (Optional)
- Card Capacity: 30,000

## Specifications

| Display               | 3.5-inch TFT Screen                                                                                                               |
|-----------------------|-----------------------------------------------------------------------------------------------------------------------------------|
| Fingerprint Capacity  | 5, 000 (Standard)/10,000 (Optional)                                                                                               |
| Card Capacity         | 30,000 (ID Card)                                                                                                                  |
| Transaction Capacity  | 200,000                                                                                                                           |
| Fingerprint Sensor    | ZK Optical Sensor                                                                                                                 |
| Algorithm Version     | ZKFinger VX10.0                                                                                                                   |
| Communication         | TCP/IP, USB-host, Wi-Fi                                                                                                           |
| Standard Functions    | ADMS, Work-code, DST, Self-Service Query, Automatic Status Switch,<br>T9 Input, Photo-ID, 9 Digit User ID, Short Message, ID Card |
| Optional Functions    | Mifare Card / GPRS                                                                                                                |
| Protection Grade      | IP65                                                                                                                              |
| Power Supply          | 12V 3A DC; Built-in Backup 7600 mAh Battery                                                                                       |
| Operating Temperature | 0 °C- 45 °C                                                                                                                       |
| Operating Humidity    | 20%-80%                                                                                                                           |
| Net weight            | 1.65kg                                                                                                                            |
| Dimension             | 225 x235x125(mm) HxWxD                                                                                                            |