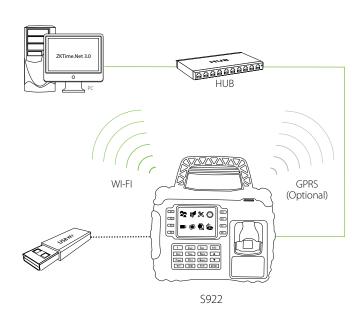

upply          | 12V 3A DC; Built-in Backup 7600 mAh Battery                                                                                       |
| Operating Temperature | 0 °C- 45 °C                                                                                                                       |
| Operating Humidity    | 20%-80%                                                                                                                           |
| Net weight            | 1.65kg                                                                                                                            |
| Dimension             | 225 x235x125(mm) HxWxD                                                                                                            |

## Configuration



## What's in the Box





AC Power Adapter



Backup battery